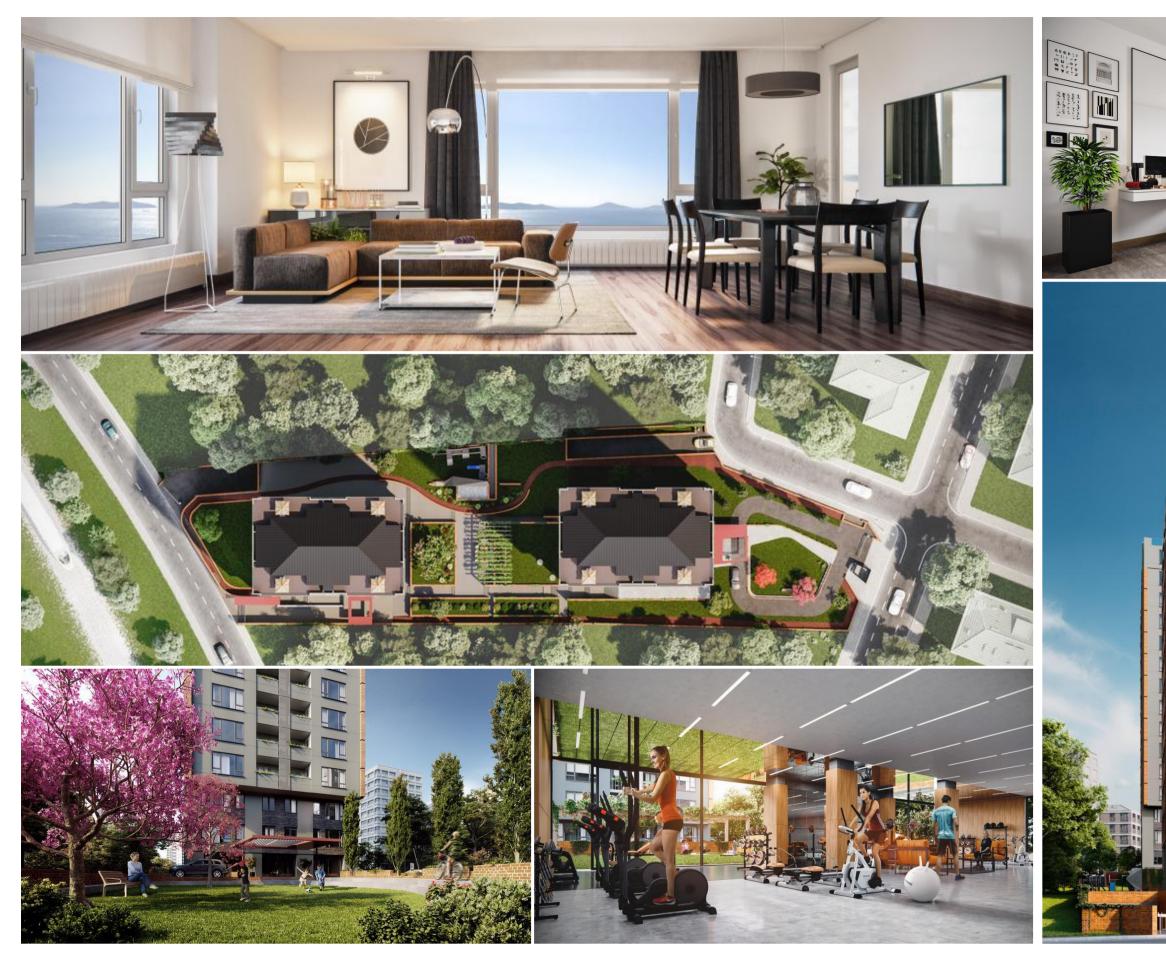

# **KARTALTEPE HOUSING**

Residential Condominium

Bayrampaşa, İstanbul, Turkey

2016

8.000 sqm

Sinpaş GYO