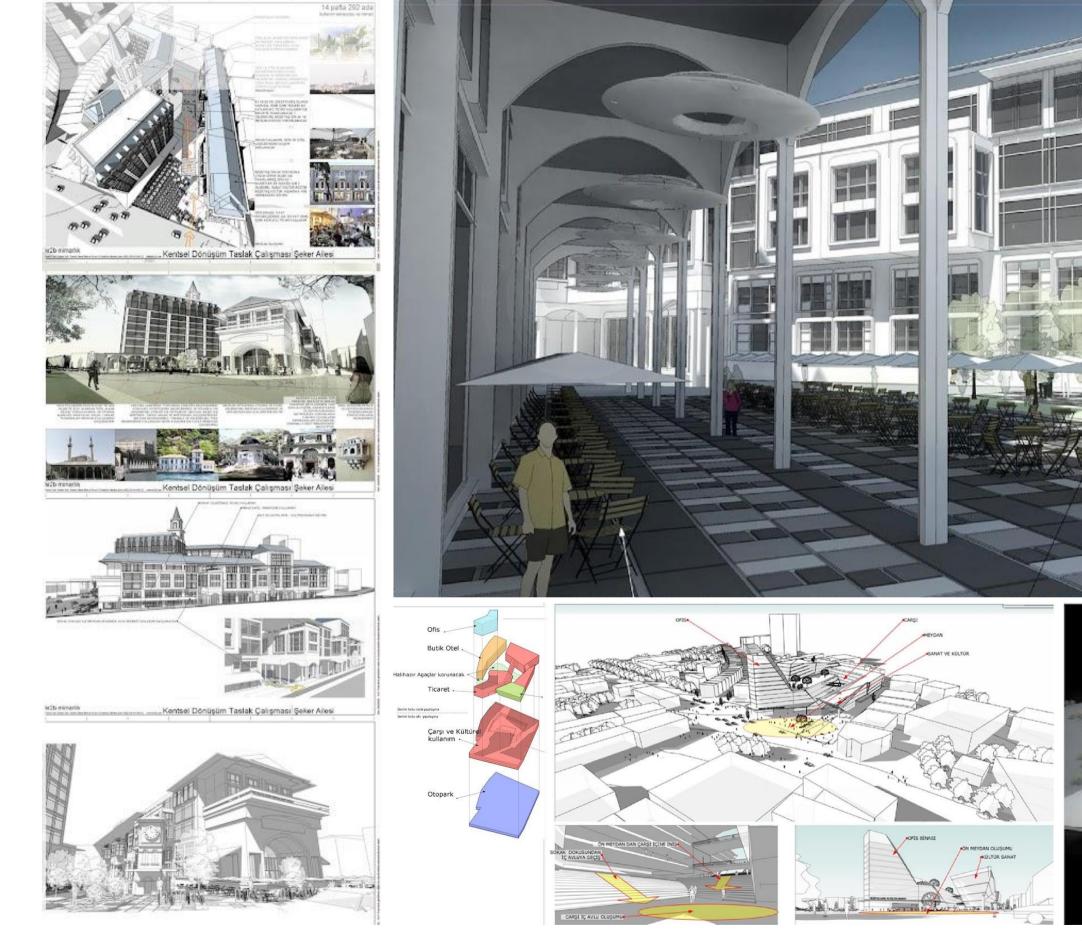

# GIZLİ BAHÇE DEVELOPMENT

# **GİZLİ BAHÇE DEVELOPMENT**

Location Year Project Area

Services

Conversion of the car parking into commercial and office use. The project required to sync of number of land owners and municipality involvement. Possibity of Modern use with references to Turkish architecture was in question regarding architecture of the study.

AKARETLER 3605m2 2-3 EMSAL FULANING

Mixed-Use Complex Beşiktaş, İstanbul, Turkey 2015 410.000 sqm Şeker Ailesi

**Concept Design** Schematic Design