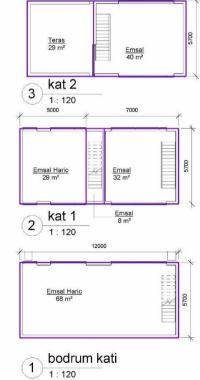

# **BODRUM HOUSING**

GENEL PERSPEKTIF

CEPHE

•GÖLGE KANOPİ

TOPLAM INSAAT ALANININ EMSAL KARSILIGI INSAAT ALANINA ORAN 177 / 80 (%220) TOPLAM TERAS ALANININ EMSAL KARSILIGI INSAAT ALANINA ORANI 29 / 80 ( % 36 ) TOPLAM SATILABILIR ALANIN EMSAL KARSILIGI INSAAT ALANINA ORANI 216 / 80 ( % 260 )