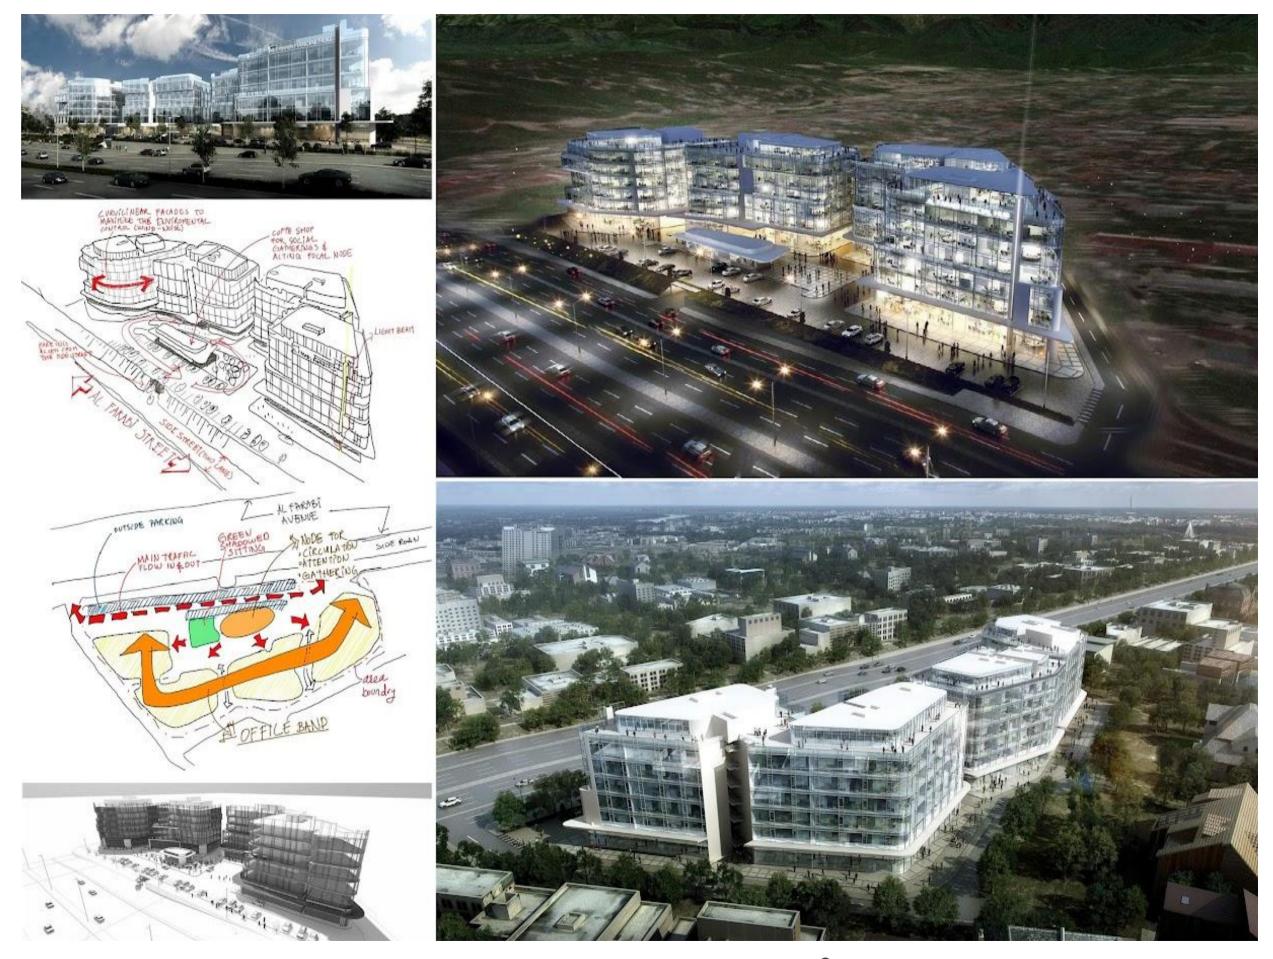

## **ASTANA FINANCIAL HUB**

Program Location Year Project Area Client

Services

The project was prepared via invited competition. Design of three towers which would be signatures of the development in İstanbul skyline was one the demands of the project brief.

**Concept Design** 

Program requirements envisioned a connection of local residential use with the rest of the city via commercial uses. A strongly defined community life on the local scale merged with the larger scale commercial use.

Mixed - Used Complex Astana, Kazakhstan 2014 350.000 sqm Astana Municipality through Alterra Masterplan Design