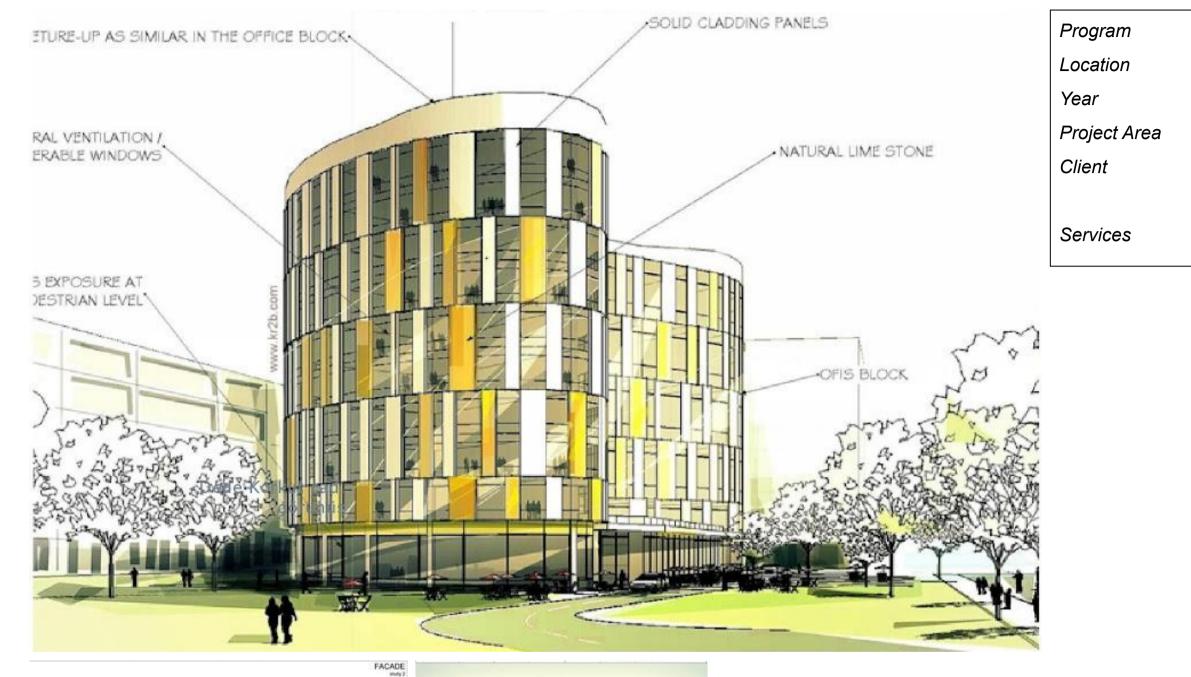

### **AL FARABY**

Program Location Year Project Area Client

Services

Located on AI Faraby street in Almaty, the transparency of the facade is to provide meaningful north light which is ideal for the office use. The project was awarded with Property Awards best development in Asia Paific in 2013.

Office Building Almaty, Kazakhstan 2013 17.000 sqm Alterra

Concept Design Schematic Design