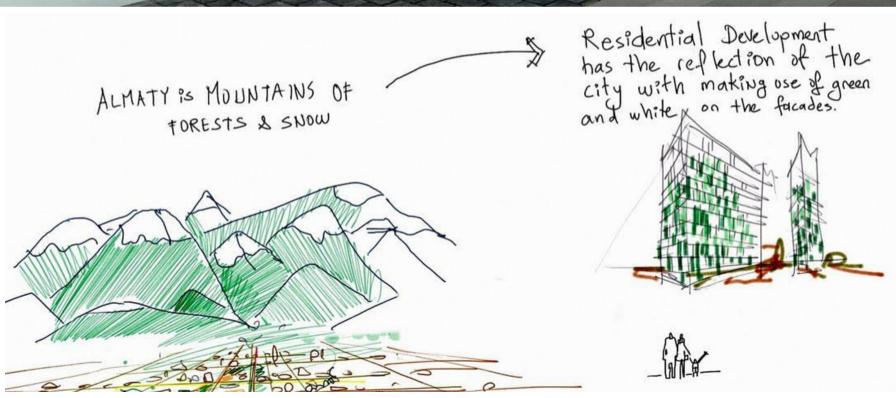

### **COEXIST TOWERS**

Mixed - Use Complex İstanbul, Turkey 2015 - 2017 180.000 sqm TAT Development

Concept Design Schematic Design

The project was prepared via invited competition. Design of three towers which would be signatures of the development in İstanbul skyline was one the demands of the project brief.

Program requirements envisioned a connection of local residential use with the rest of the city via commercial uses. A strongly defined community life on the local scale merged with the larger scale commercial use.

# **COEXIST TOWERS**