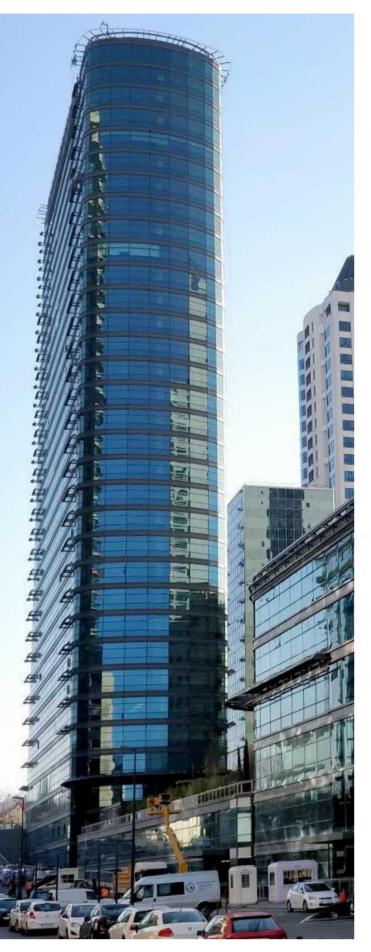

# FERKO SIGNATURE

R krz

Office Building Şişli, İstanbul, Turkey 2008 - 2014 60.000 sqm Ferko İnşaat

Design Approval MEPS Coordination Facade Coordination Construction Documentation

The project has a history of Foster and Partners İstanbul office, who defined the general mass layout decisions, principle layouts of mechanical areas, principle decisions of pedestrian and vehicle approaches, and facade cladding.

Design input of kr2b architecture mainly determined the floor layout of the tower, core configuration, ground-level layout planning, and reconfiguration of the facade as per changes are done on plan layouts.

Ferko Signature Office Building is located on the business spine of İstanbul. The 30 story building is located on Büyükdere Street, a main traffic artery along which prominent commercial high rise buildings of Istanbul are gathered .

Ferko Signature is the first big scale project of kr2b where BIM was used effectively. The building is modeled at LOD 300.