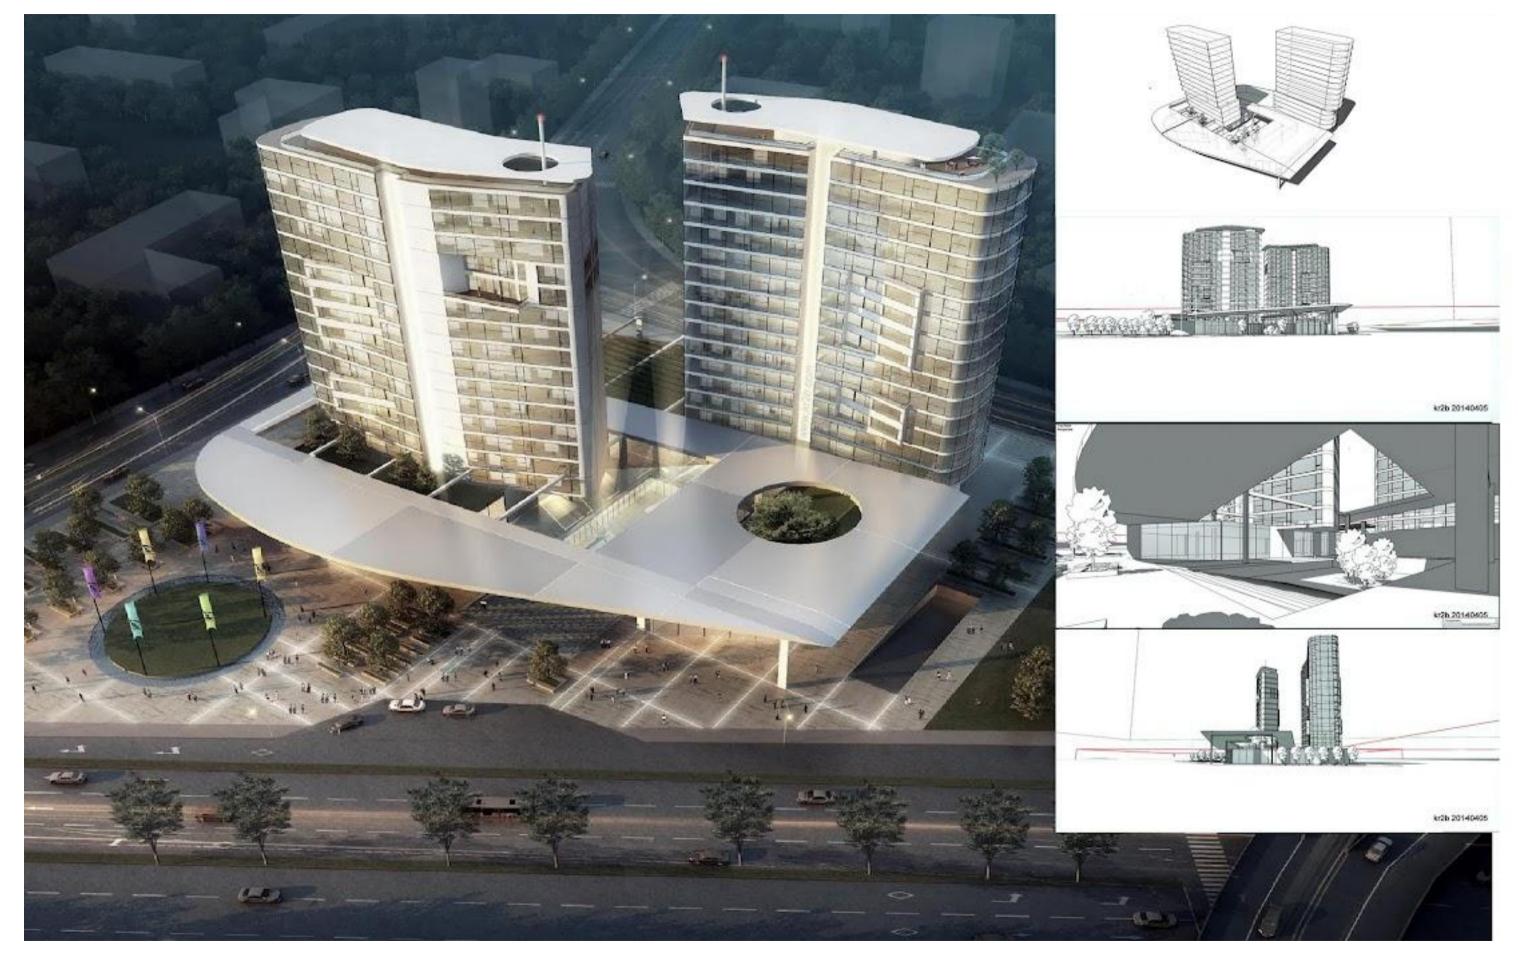

# **UŞAK TOWN HALL**

Program
Location
Year
Project Area
Client

Services

R kr2b

Public Building

Uşak, Turkey

2012

15.000 sqm

Uşak Municipality

**Design Competition** 

The project was prepared via competition organized by Uşak

Town Hall was planned as a center which would foster urban regeneration through social and cultural functions integrated into the building. The design of the building masses aim to create an inviting courtyard that could be accessed from various points and function as the city's social hub.