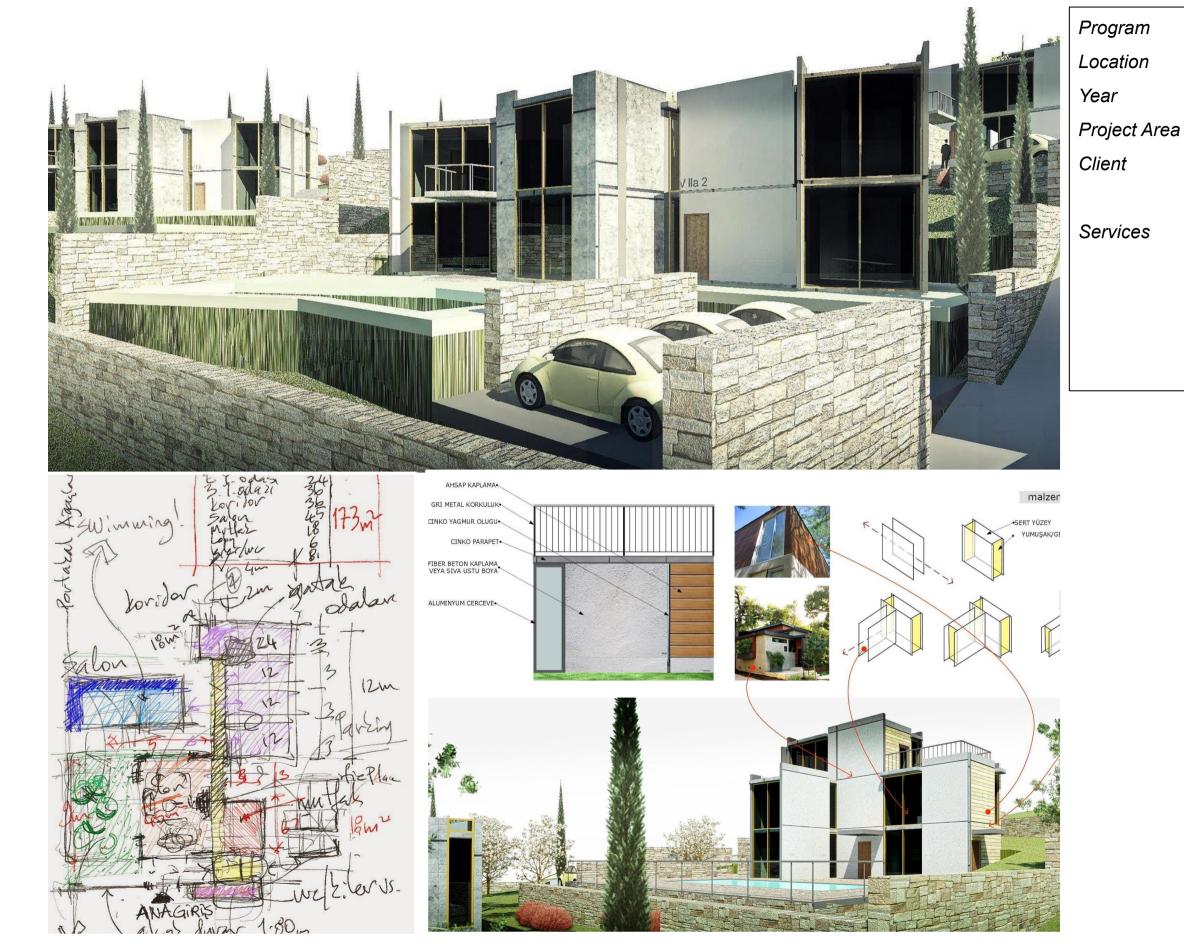

## **DURUSU VILLA PROJECT**

Program Location Year Project Area Client

Services

The project is in Durusu, a district of İstanbul located in northwest of city center that can be considered as countryside. It consists of 4 villas positioned on a slopy topography, facing a picturesque view. The openings of these simple rectangular blocks were kept wide in order to meet the view and provide quality natural ventilation.

Residential Durusu, İstanbul, Turkey

2014

3.000 sqm

Kurt Gayrimenkul

# **DURUSU VILLA PROJECT**