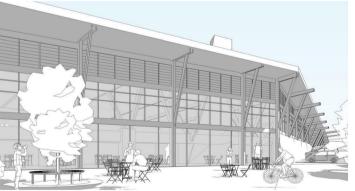

# **KMO ANA KONTROL MERKEZİ**

Program Location Year Project Area

Services

 $\diamond$   $\diamond$ PERCELAPCE ACRORACIAN NEETLIPE MANY?  $\bigcirc$ Ð 10000  $\diamond$  $\diamond$   $\Rightarrow$ 

This building, located by the third Bosphorus bridge in the north of Istanbul in proximity of the Black Sea coast, will be the headquarter and control center of the new North Marmara Motorway.

kr2b architecture has been entrusted with the design of the building since the concept phase and has concluded the coordination and construction documentation phases. The construction is ongoing.

The building functions are laid out around a courtyard to create an outdoor space repaired from the strong winds typical to the site. The site has been manipulated to allow for natural lighting and ventilation to the spaces located at the basement level.

The project has been completely documented and coordinated among all disciplines through BIM.

Office Building Garipçe, İstanbul, Turkey 2020 4.000 sqm Kuzey Marmara Otoyolu

**Concept Design Design Development MEPS** Coordination **Construction Documentation** 