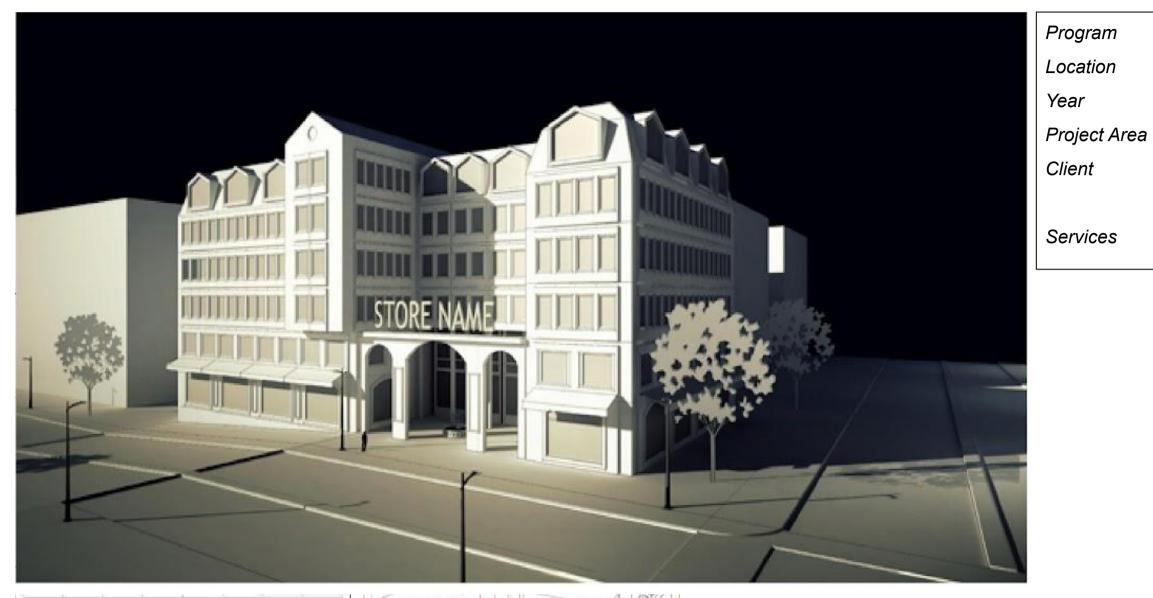

# **KMO ANA KONTROL MERKEZİ**

Program Location Year Project Area

Services

 $\diamond$   $\diamond$ PERCELAPCE ACRORACIAN NEETLIPE MANY?  $\bigcirc$ Ð 10000  $\diamond$  $\diamond$   $\Rightarrow$ 

This building, located by the third Bosphorus bridge in the north of Istanbul in proximity of the Black Sea coast, will be the headquarter and control center of the new North Marmara Motorway.

kr2b architecture has been entrusted with the design of the building since the concept phase and has concluded the coordination and construction documentation phases. The construction is ongoing.

The building functions are laid out around a courtyard to create an outdoor space repaired from the strong winds typical to the site. The site has been manipulated to allow for natural lighting and ventilation to the spaces located at the basement level.

The project has been completely documented and coordinated among all disciplines through BIM.

Office Building Garipçe, İstanbul, Turkey 2020 4.000 sqm Kuzey Marmara Otoyolu

**Concept Design Design Development MEPS** Coordination **Construction Documentation** 