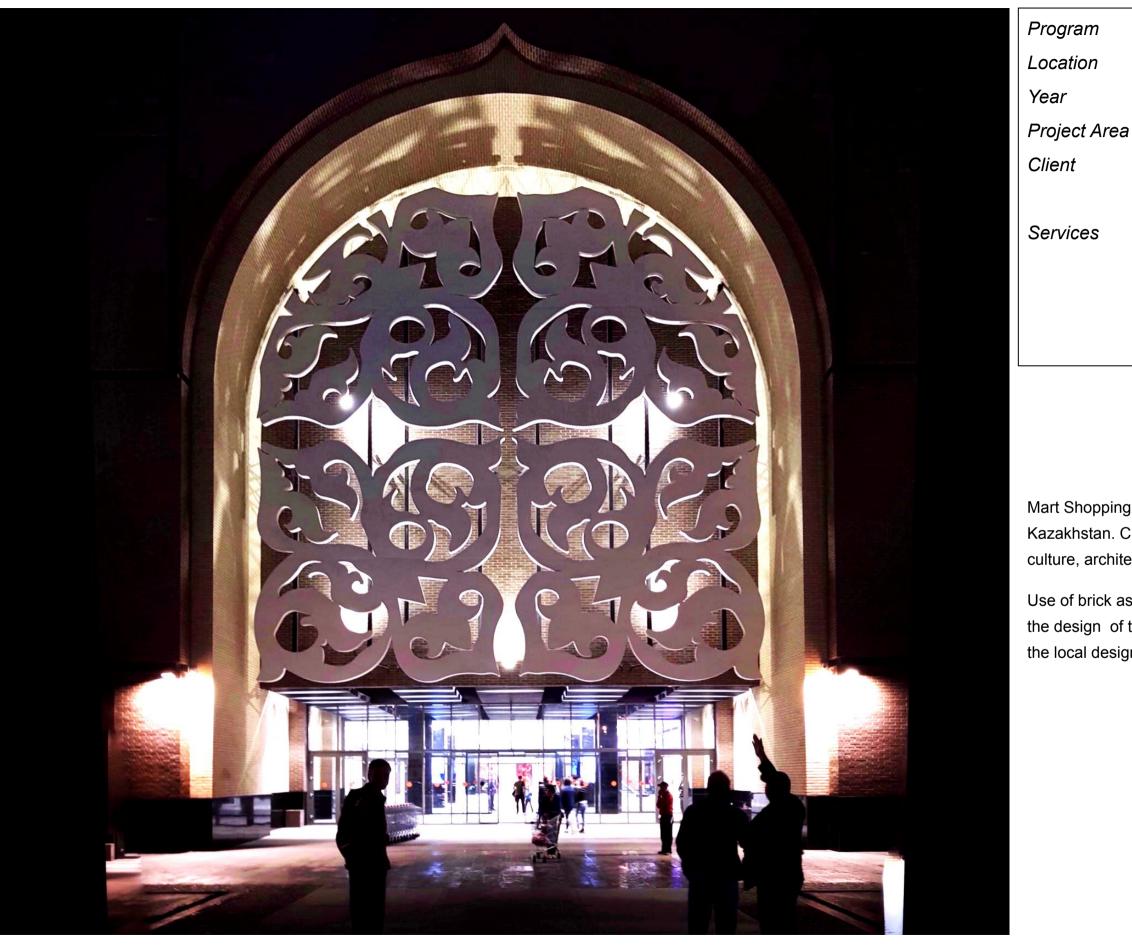

### **TARAZ MART**

Commercial Taraz, Kazakhstan 2012 - 2018 70.000 sqm Rakhimzhan-Petroleum LLP

**Design Approval MEPS** Coordination Facade Coordination Construction Documentation

Mart Shopping and entertainment center is located in Taraz, Kazakhstan. Client brief demanded strong reference to local culture, architecture with a modern interpretation.

Use of brick as the main cladding material on the facade and the design of the main entrance has strong connections with the local design practices tied to the history of the area.

TARAZ MART