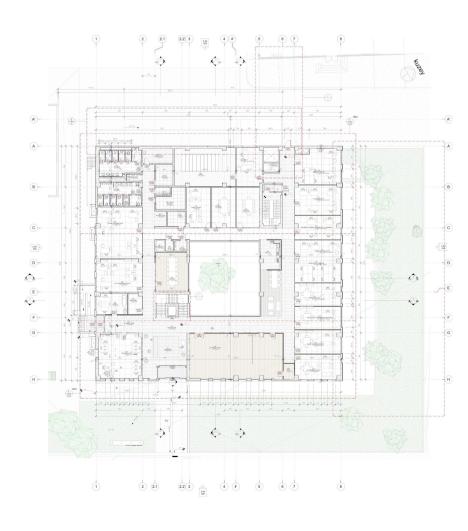

# **KMO ANA KONTROL MERKEZİ**

Program Location Year Project Area

Services

 $\diamond$   $\diamond$ PERCELAPCE ACRORACIAN NEETLIPE MANY?  $\bigcirc$ Ð 10000  $\diamond$  $\diamond$   $\Rightarrow$ 

This building, located by the third Bosphorus bridge in the north of Istanbul in proximity of the Black Sea coast, will be the headquarter and control center of the new North Marmara Motorway.

kr2b architecture has been entrusted with the design of the building since the concept phase and has concluded the coordination and construction documentation phases. The construction is ongoing.

The building functions are laid out around a courtyard to create an outdoor space repaired from the strong winds typical to the site. The site has been manipulated to allow for natural lighting and ventilation to the spaces located at the basement level.

The project has been completely documented and coordinated among all disciplines through BIM.

Office Building Garipçe, İstanbul, Turkey 2020 4.000 sqm Kuzey Marmara Otoyolu

**Concept Design Design Development MEPS** Coordination **Construction Documentation** 