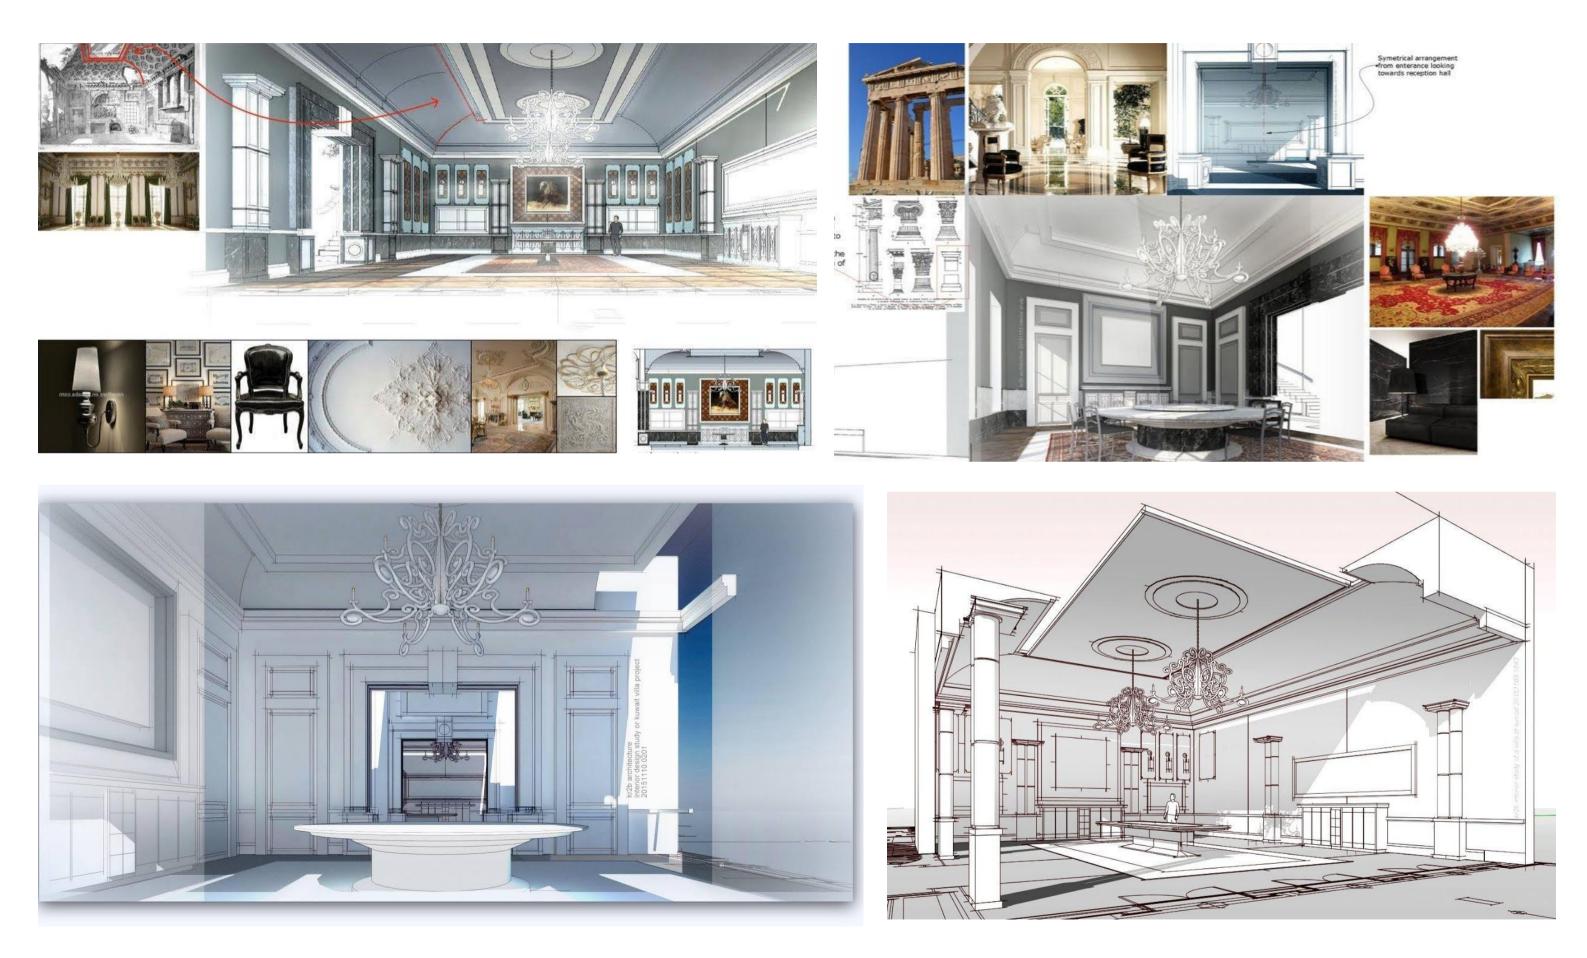

# **PRIVATE BEDROOM**

Interior Design Almaty, Kazakhstan 2013 40 sqm

Vladimir Sdelskovsky

Interior Concept Design

The classical style was requested by the client. Freehand sketches and references photos are utilized for fast communication in the process of establishing the desired design. Revit and 3Ds Max were to create realistic images with alternative colour schemes.