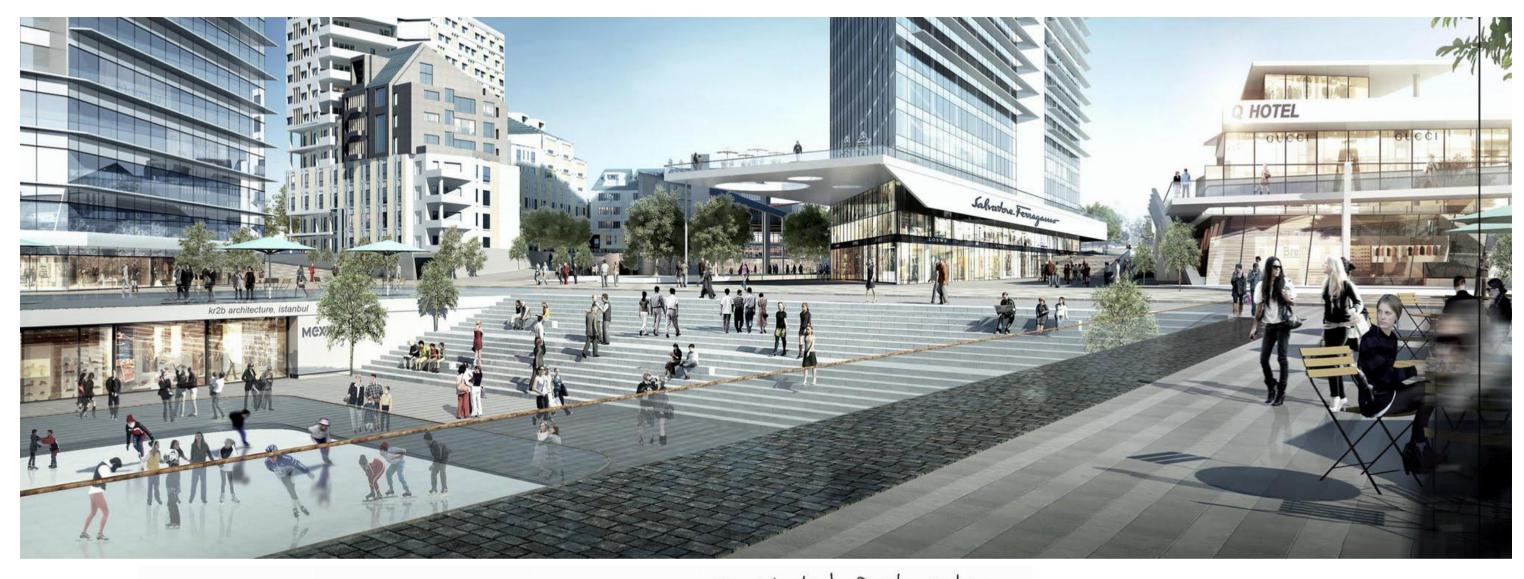

### **COEXIST TOWERS**

Mixed - Use Complex İstanbul, Turkey 2015 - 2017 180.000 sqm TAT Development

Concept Design Schematic Design

The project was prepared via invited competition. Design of three towers which would be signatures of the development in İstanbul skyline was one the demands of the project brief.

Program requirements envisioned a connection of local residential use with the rest of the city via commercial uses. A strongly defined community life on the local scale merged with the larger scale commercial use.

# **COEXIST TOWERS**