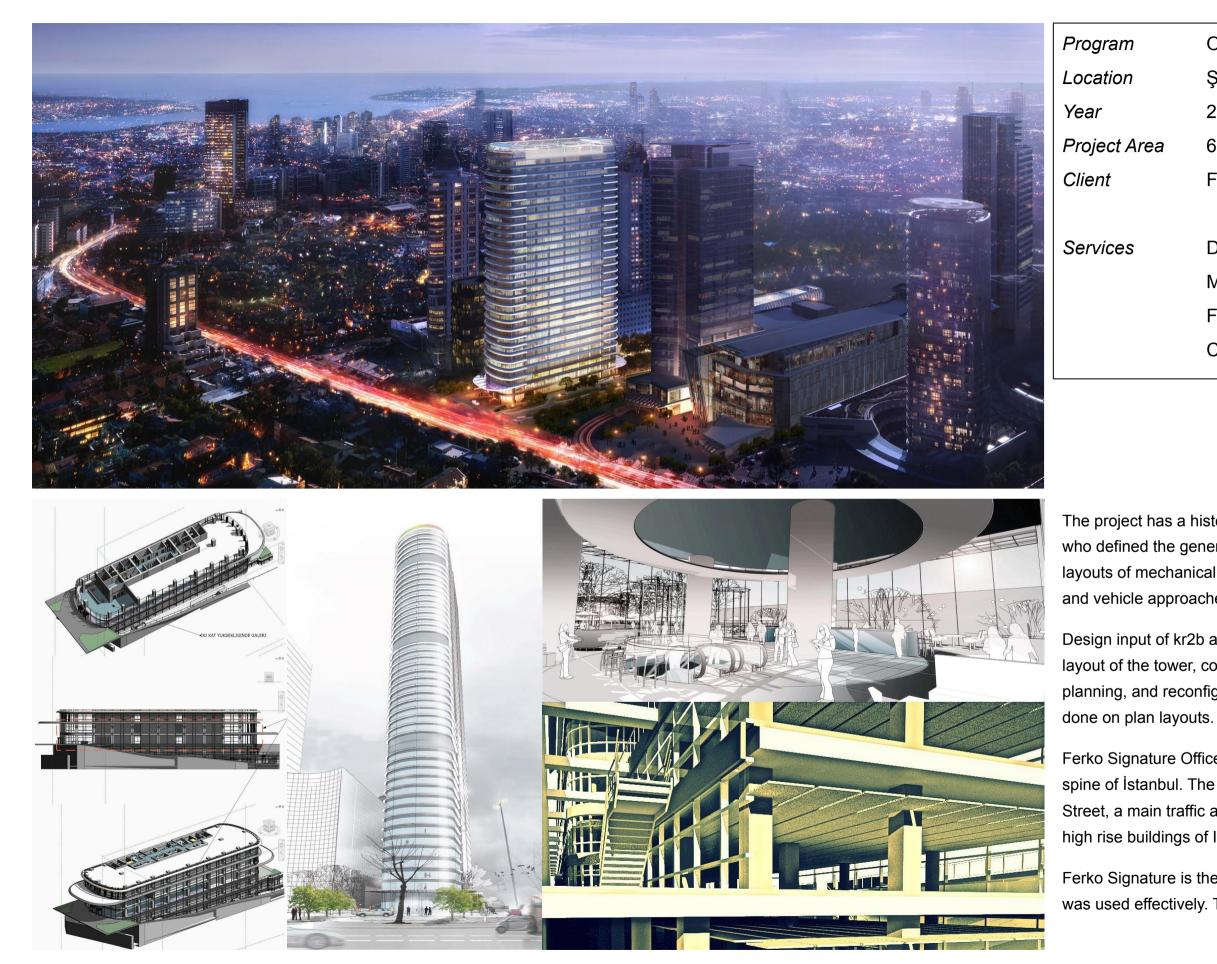

# FERKO SIGNATURE

R krz

Office Building Şişli, İstanbul, Turkey 2008 - 2014 60.000 sqm Ferko İnşaat

Design Approval MEPS Coordination Facade Coordination Construction Documentation

The project has a history of Foster and Partners İstanbul office, who defined the general mass layout decisions, principle layouts of mechanical areas, principle decisions of pedestrian and vehicle approaches, and facade cladding.

Design input of kr2b architecture mainly determined the floor layout of the tower, core configuration, ground-level layout planning, and reconfiguration of the facade as per changes are done on plan layouts.

Ferko Signature Office Building is located on the business spine of İstanbul. The 30 story building is located on Büyükdere Street, a main traffic artery along which prominent commercial high rise buildings of Istanbul are gathered .

Ferko Signature is the first big scale project of kr2b where BIM was used effectively. The building is modeled at LOD 300.