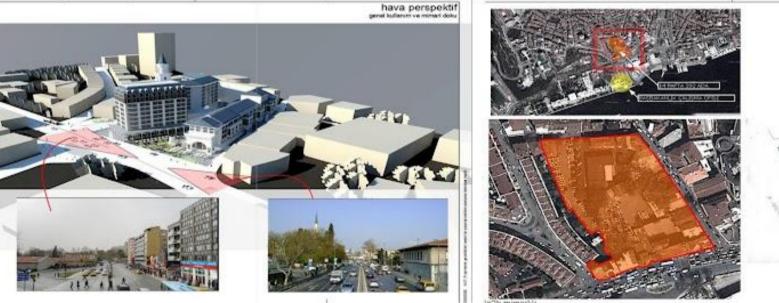

# **UŞAK TOWN HALL**

Program
Location
Year
Project Area
Client

Services

R kr2b

Public Building

Uşak, Turkey

2012

15.000 sqm

Uşak Municipality

**Design Competition** 

The project was prepared via competition organized by Uşak

Town Hall was planned as a center which would foster urban regeneration through social and cultural functions integrated into the building. The design of the building masses aim to create an inviting courtyard that could be accessed from various points and function as the city's social hub.