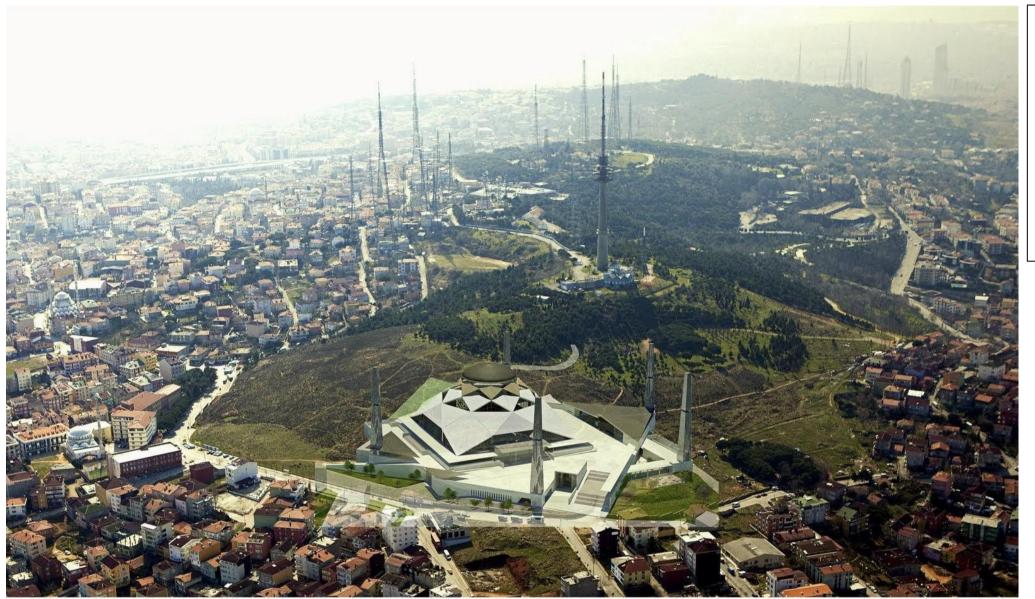

## **ÇAMLICA MOSQUE**

Program Location Year Project Area Client

Services

Located on a prominent hilltop, Çamlıca the project has a high visibility, and have a prominent effect on the overall silhouette of the city. The program was demanded from architects to follow Mimar Sinan's approach to architecture. Kr2b interpreted this comment not in a formal manner, but as being innovative in forming the spaces as Mimar Sinan is being praised and valued as on who was pushing the structural means of his time.

The geometry became the leading parameter in forming the structure, and ultimately shaping the overall program of the project, also hoping to find a relevant references to aesthetic preferences of Islamic Culture.

Religious Building

İstanbul, Türkiye

2012

47.000 sqm

İstanbul Metropolitan Municipality

**Design Competition** 