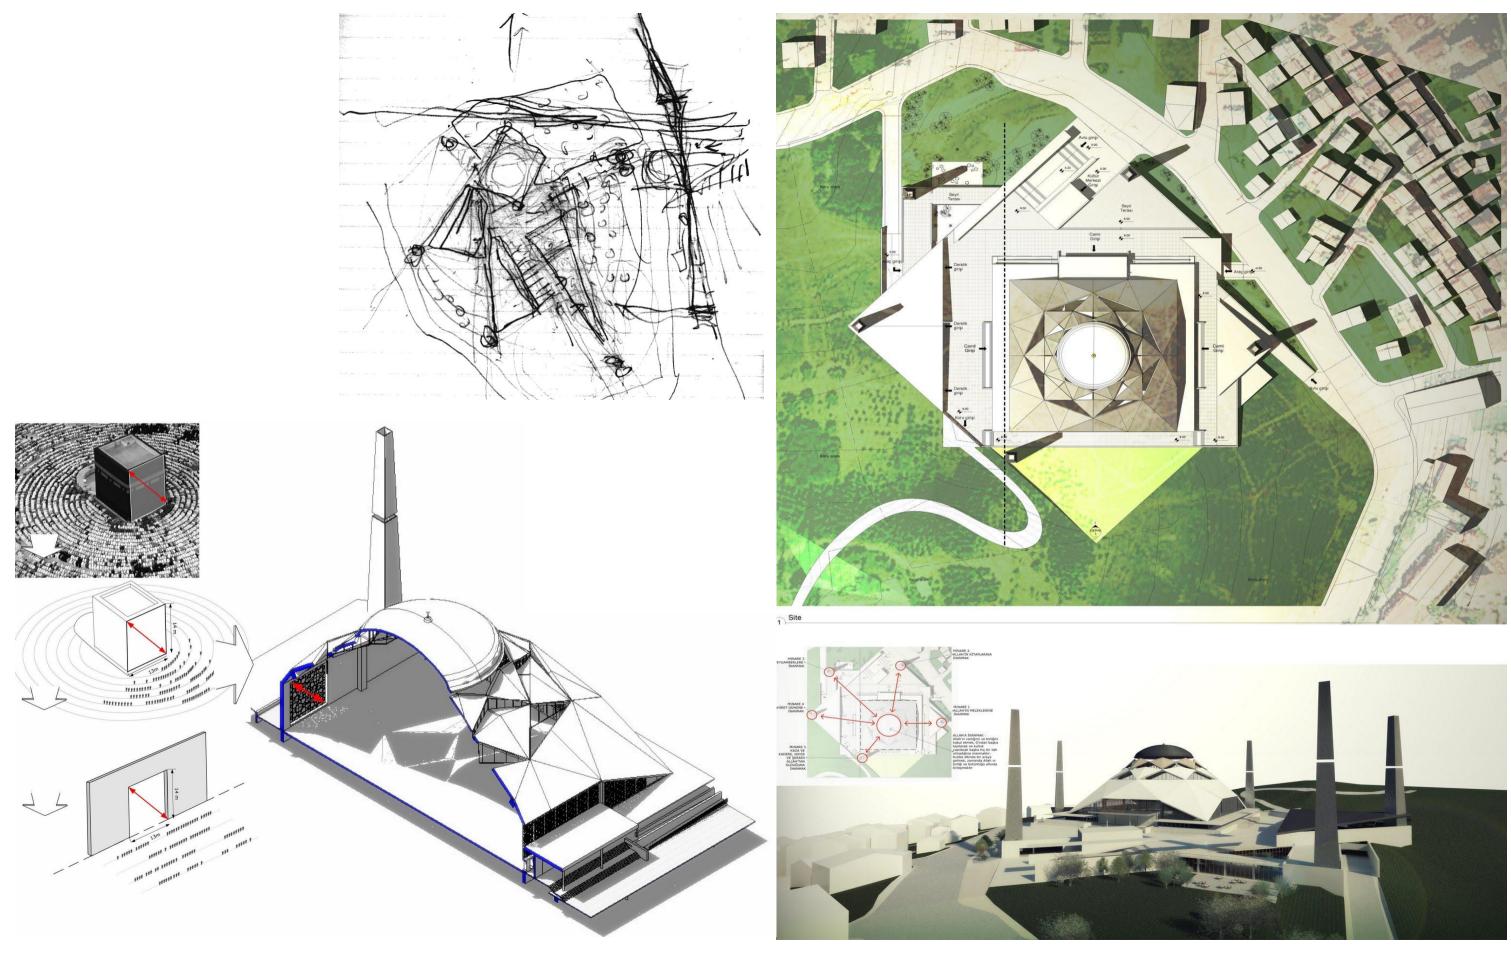

## **ÇAMLICA MOSQUE**

Program Location Year Project Area Client

Services

Located on a prominent hilltop, Çamlıca the project has a high visibility, and have a prominent effect on the overall silhouette of the city. The program was demanded from architects to follow Mimar Sinan's approach to architecture. Kr2b interpreted this comment not in a formal manner, but as being innovative in forming the spaces as Mimar Sinan is being praised and valued as on who was pushing the structural means of his time.

The geometry became the leading parameter in forming the structure, and ultimately shaping the overall program of the project, also hoping to find a relevant references to aesthetic preferences of Islamic Culture.