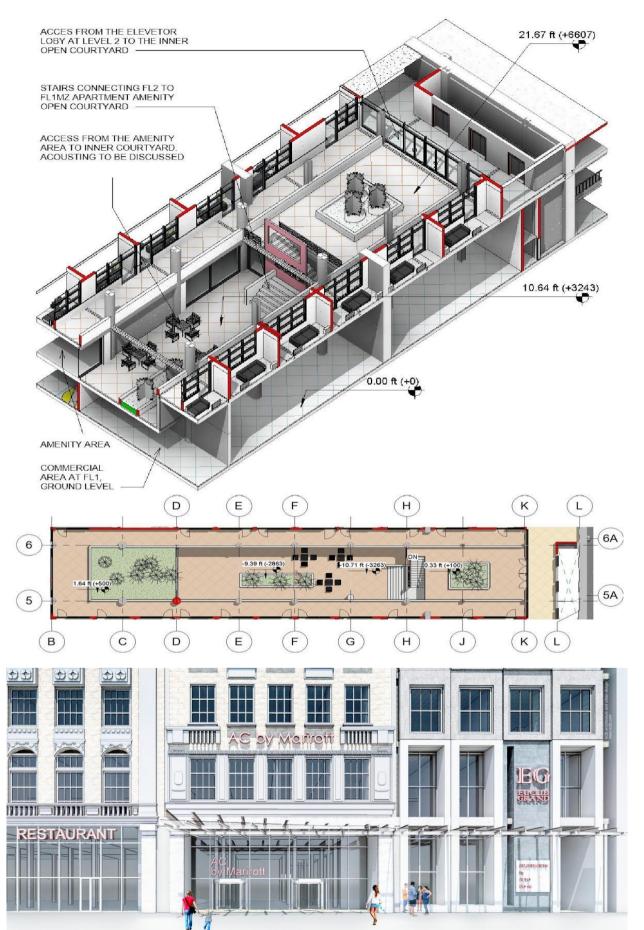

# **EUCLID GRAND**

Program Location Year Project Area

Services

purposes.

A courtyard has been cut out at the core of the building and different apartment types have been envisioned: one to three bedroom units, loft and penthouse units.

The project includes commercial spaces and a number of amenities and social spaces for the condominium dwellers.

**Residential Complex** Cleveland, USA 2016 - 2020 30.000 sqm Alto JHB Acquisition LLC

**Design Approval MEPS** Coordination **Facade Coordination Construction Documentation As-Built Documentation** 

Located in downtown Cleveland, these 4 office buildings have been acquired with the aim of being renovated and converted into service apartment typology for mid-term residential

# **EUCLID GRAND**