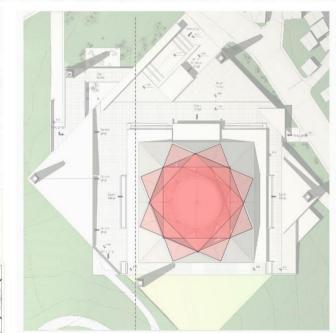

## **ÇAMLICA MOSQUE**

Program Location Year Project Area Client

Services

Located on a prominent hilltop, Çamlıca the project has a high visibility, and have a prominent effect on the overall silhouette of the city. The program was demanded from architects to follow Mimar Sinan's approach to architecture. Kr2b interpreted this comment not in a formal manner, but as being innovative in forming the spaces as Mimar Sinan is being praised and valued as on who was pushing the structural means of his time.

The geometry became the leading parameter in forming the structure, and ultimately shaping the overall program of the project, also hoping to find a relevant references to aesthetic preferences of Islamic Culture.