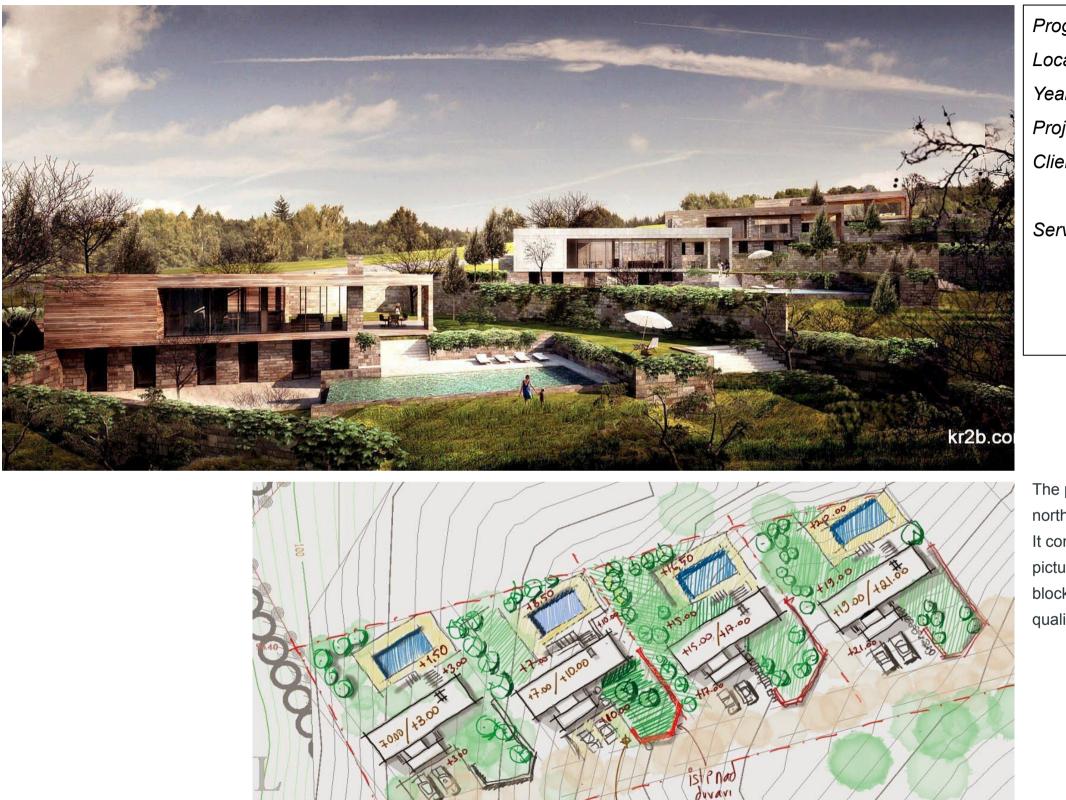

## **DURUSU VILLA PROJECT**

Program Location Year Project Area Client

Services

The project is in Durusu, a district of İstanbul located in northwest of city center that can be considered as countryside. It consists of 4 villas positioned on a slopy topography, facing a picturesque view. The openings of these simple rectangular blocks were kept wide in order to meet the view and provide quality natural ventilation.

Residential Durusu, İstanbul, Turkey

2014

3.000 sqm

Kurt Gayrimenkul

# **DURUSU VILLA PROJECT**