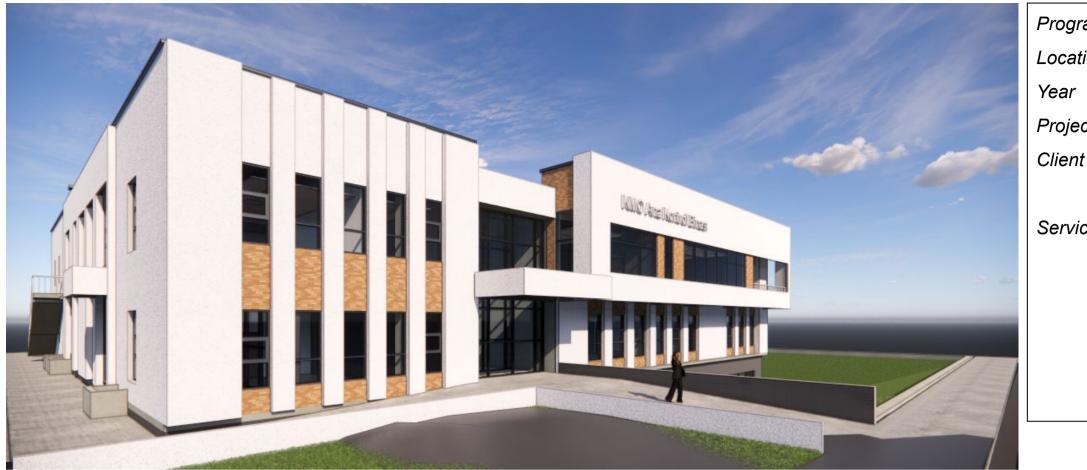

# **KMO ANA KONTROL MERKEZİ**

Program Location Year Project Area

Services

 $\diamond$   $\diamond$ PERCELAPCE ACRORACIAN NEETLIPE MANY?  $\bigcirc$ Ð 10000  $\diamond$  $\diamond$   $\Rightarrow$ 

This building, located by the third Bosphorus bridge in the north of Istanbul in proximity of the Black Sea coast, will be the headquarter and control center of the new North Marmara Motorway.

kr2b architecture has been entrusted with the design of the building since the concept phase and has concluded the coordination and construction documentation phases. The construction is ongoing.

The building functions are laid out around a courtyard to create an outdoor space repaired from the strong winds typical to the site. The site has been manipulated to allow for natural lighting and ventilation to the spaces located at the basement level.

The project has been completely documented and coordinated among all disciplines through BIM.

Office Building Garipçe, İstanbul, Turkey 2020 4.000 sqm Kuzey Marmara Otoyolu

**Concept Design Design Development MEPS** Coordination **Construction Documentation** 