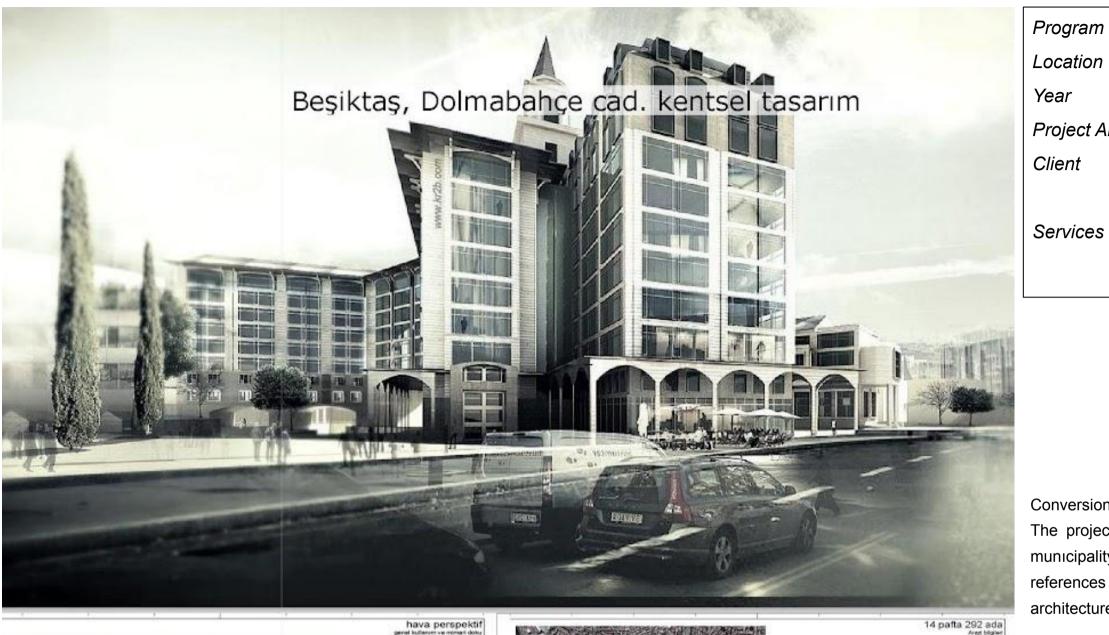

# GIZLİ BAHÇE DEVELOPMENT

# **GİZLİ BAHÇE DEVELOPMENT**

Location Year Project Area

Services

Conversion of the car parking into commercial and office use. The project required to sync of number of land owners and municipality involvement. Possibity of Modern use with references to Turkish architecture was in question regarding architecture of the study.

AKARETLER 3605m2 2-3 EMSAL FULANING

Mixed-Use Complex Beşiktaş, İstanbul, Turkey 2015 410.000 sqm Şeker Ailesi

**Concept Design** Schematic Design