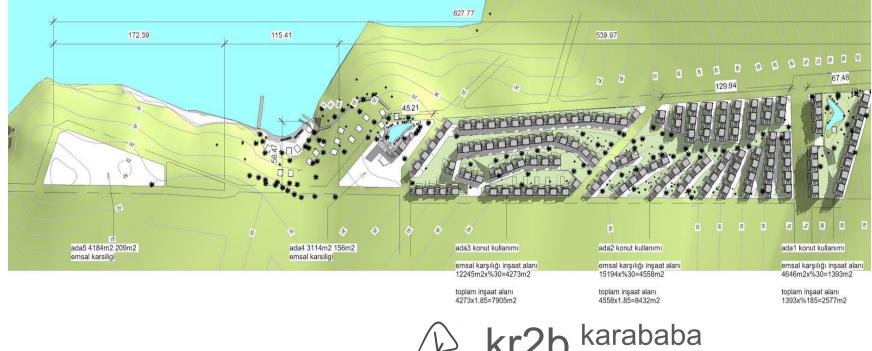

# **BODRUM HOUSING**

GENEL PERSPEKTIF

CEPHE

•GÖLGE KANOPİ

TOPLAM INSAAT ALANININ EMSAL KARSILIGI INSAAT ALANINA ORAN 177 / 80 (%220) TOPLAM TERAS ALANININ EMSAL KARSILIGI INSAAT ALANINA ORANI 29 / 80 ( % 36 ) TOPLAM SATILABILIR ALANIN EMSAL KARSILIGI INSAAT ALANINA ORANI 216 / 80 ( % 260 )