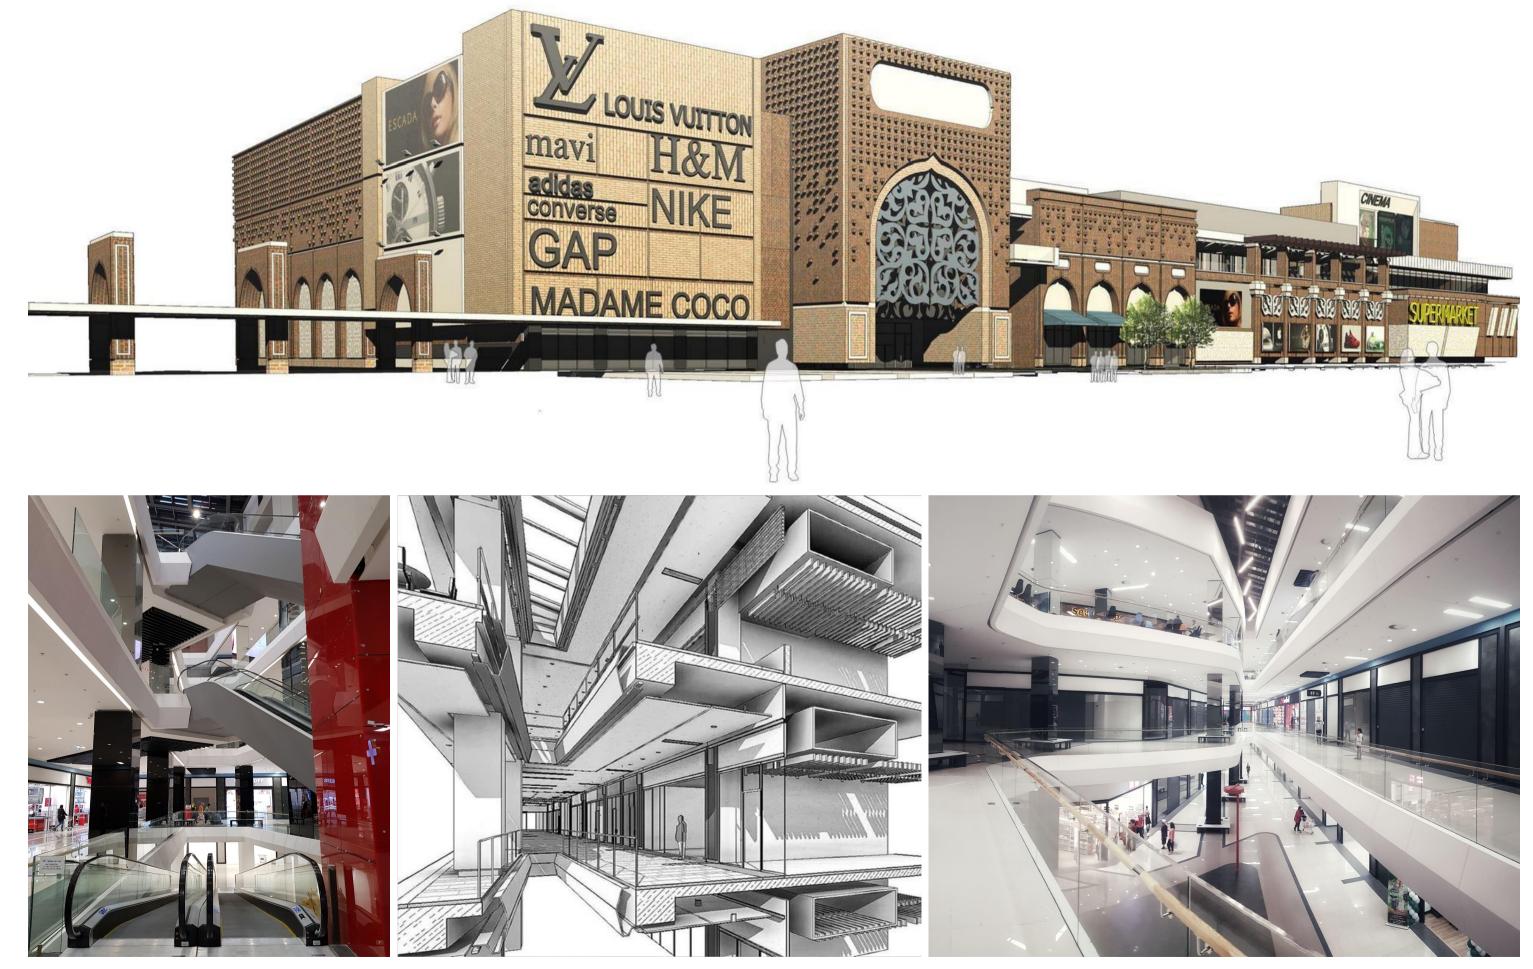

# LORDS PALACE LAGUNA BEACH

R kr2b

Hospitality Kyrenia, Girne Cyprus 2018 - 2021 138.000 sqm Aydoğan Investment

Design Coordination via BIM 360 MEPS Coordination Construction Documentation

Lords Palace Laguna Beach project is entirely developed through BIM 360 platform.

The hotel is located in cyprus by the sea. Design concept concentrated on the water integrates water into the hotel space by way of lakes, pools and a large spa. THe hotel with 500 bed capacity, also includes a casino.