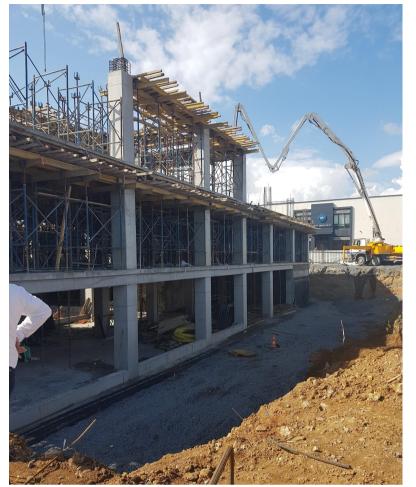

# **KMO ANA KONTROL MERKEZİ**

Program Location Year Project Area

Services

 $\diamond$   $\diamond$ PERCELAPCE ACRORACIAN NEETLIPE MANY?  $\bigcirc$ Ð 10000  $\diamond$  $\diamond$   $\Rightarrow$ 

This building, located by the third Bosphorus bridge in the north of Istanbul in proximity of the Black Sea coast, will be the headquarter and control center of the new North Marmara Motorway.

kr2b architecture has been entrusted with the design of the building since the concept phase and has concluded the coordination and construction documentation phases. The construction is ongoing.

The building functions are laid out around a courtyard to create an outdoor space repaired from the strong winds typical to the site. The site has been manipulated to allow for natural lighting and ventilation to the spaces located at the basement level.

The project has been completely documented and coordinated among all disciplines through BIM.

Office Building Garipçe, İstanbul, Turkey 2020 4.000 sqm Kuzey Marmara Otoyolu

**Concept Design Design Development MEPS** Coordination **Construction Documentation** 