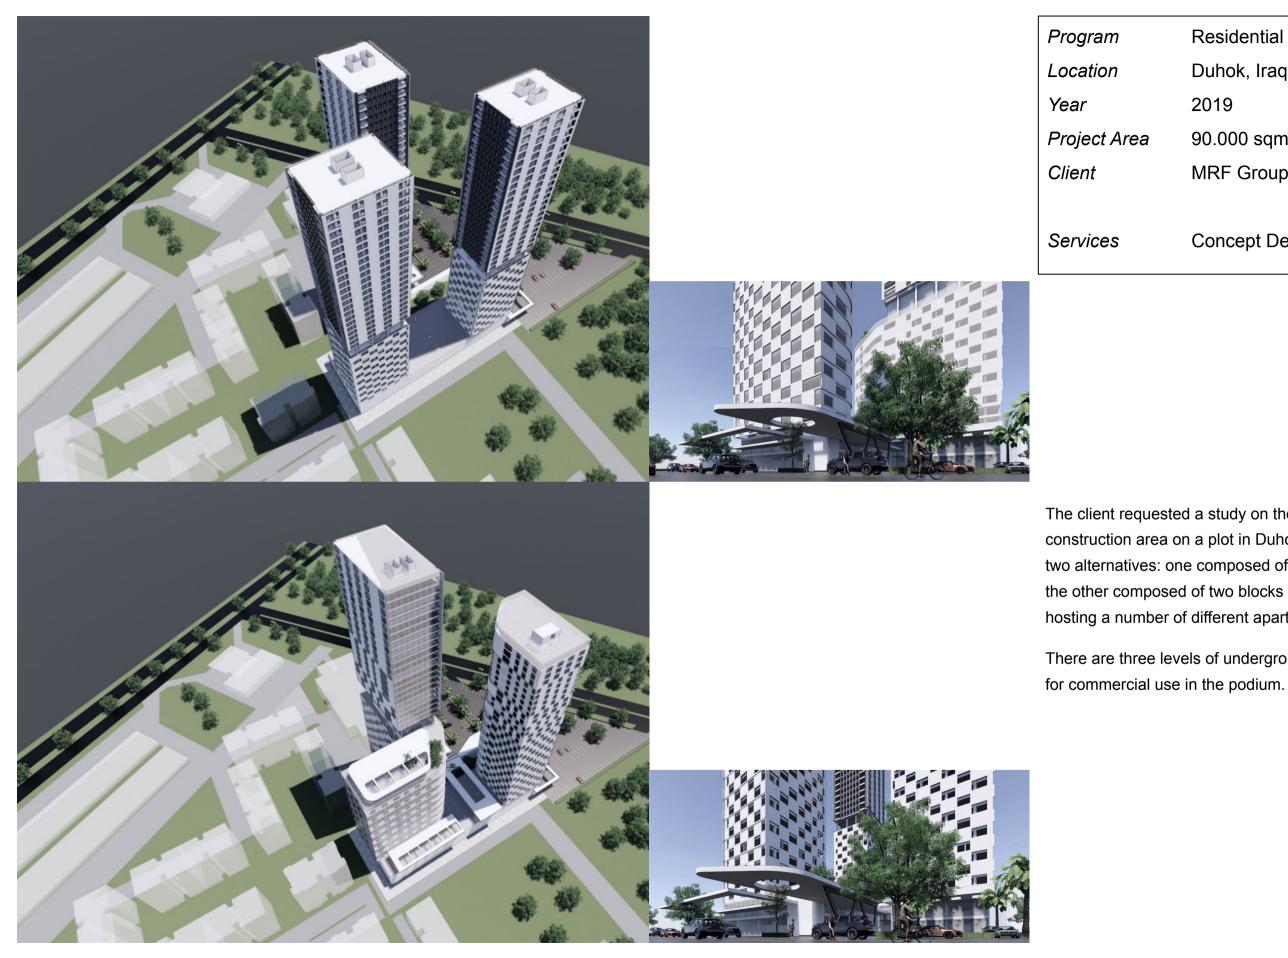

# **ZERI PARK TOWERS**

Residential

Duhok, Iraq

2019

90.000 sqm

MRF Group

**Concept Design** 

The client requested a study on the possibility to maximize construction area on a plot in Duhok, Iraq. kr2b came up with two alternatives: one composed of three standard towers and the other composed of two blocks of different height and hosting a number of different apartment types.

There are three levels of underground parking and two floors