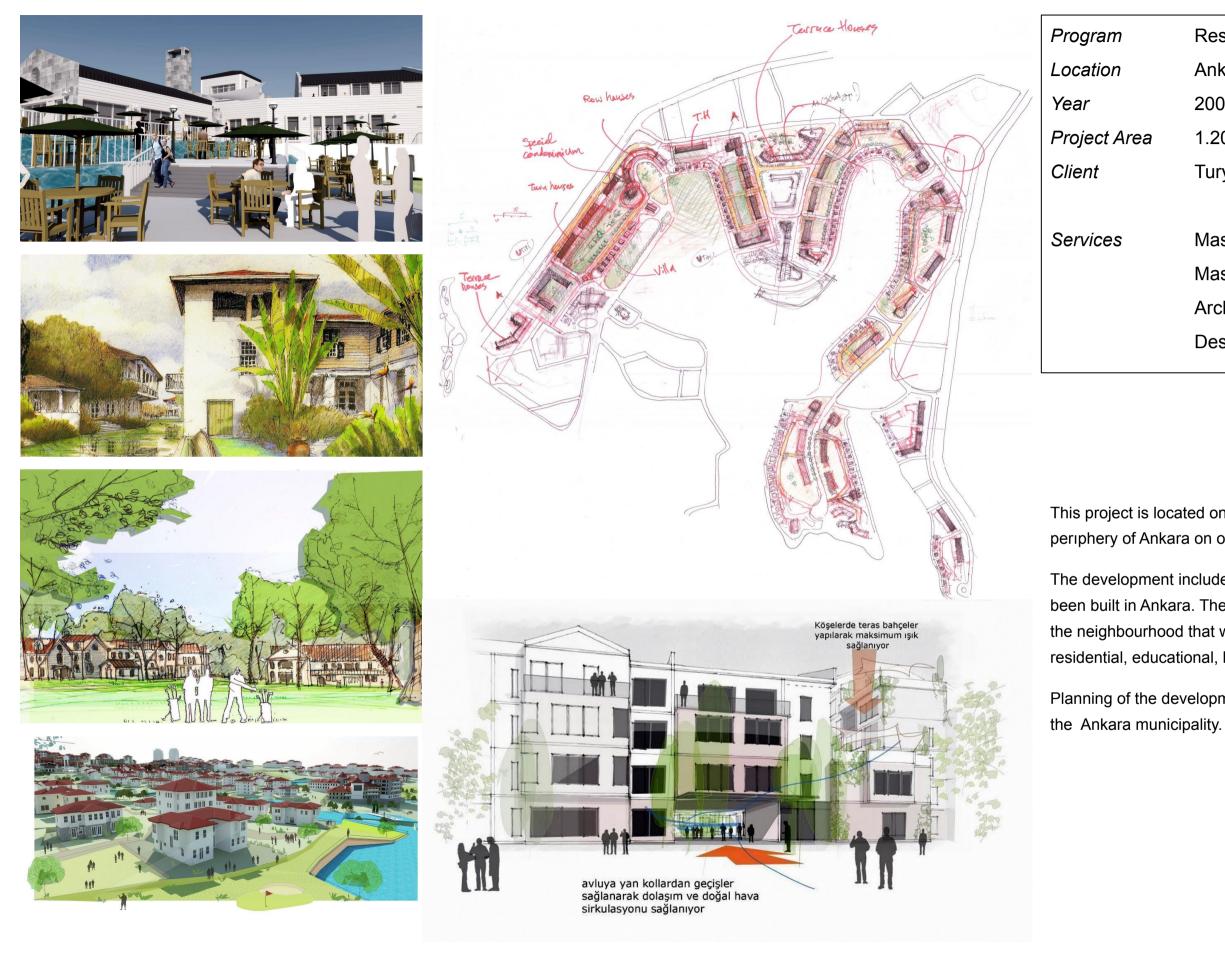

### **GOLF KENT**

Residential, Landscape Ankara, Turkey 2009 - 2012 1.200.000 sqm Turyap and Ankara Municipality

Master Concept Design Master Planning Architectural Concept Design **Design Coordination** 

This project is located on Eskişehir interstate road, at the periphery of Ankara on one of the development axis of the city.

The development includes the first golf course that would have been built in Ankara. The program merged the golf course with the neighbourhood that was designed to accommodate residential, educational, health and commercial functions.

Planning of the development was realized in cooperation with

## **GOLF KENT**