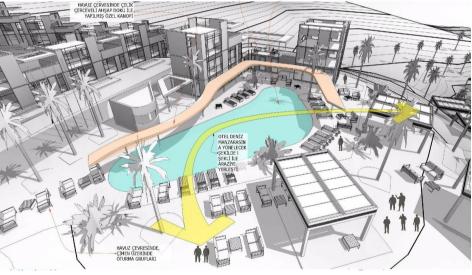

# **BODRUM HOUSING**

Program

Services

Client

The project is located in Bodrum. The focus of the project was in twofold, in two levels; master planning and at human scale life programming. The site was presenting challenge regarding its linear character and the orientation of the housing units were optimised via taking advantage of the site topography.

Residential Bodrum, Muğla, Turkey 2016 8.000 sqm Helis Yapı

Master Concept Design Master Planning