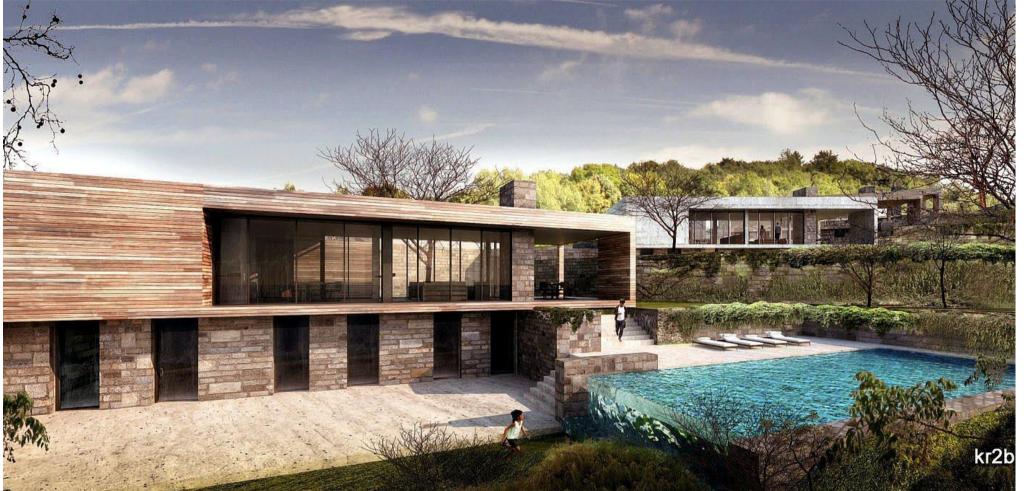

## **DURUSU VILLA PROJECT**

Program Location Year Project Area Client

Services

The project is in Durusu, a district of İstanbul located in northwest of city center that can be considered as countryside. It consists of 4 villas positioned on a slopy topography, facing a picturesque view. The openings of these simple rectangular blocks were kept wide in order to meet the view and provide quality natural ventilation.

Residential Durusu, İstanbul, Turkey

2014

3.000 sqm

Kurt Gayrimenkul

# **DURUSU VILLA PROJECT**