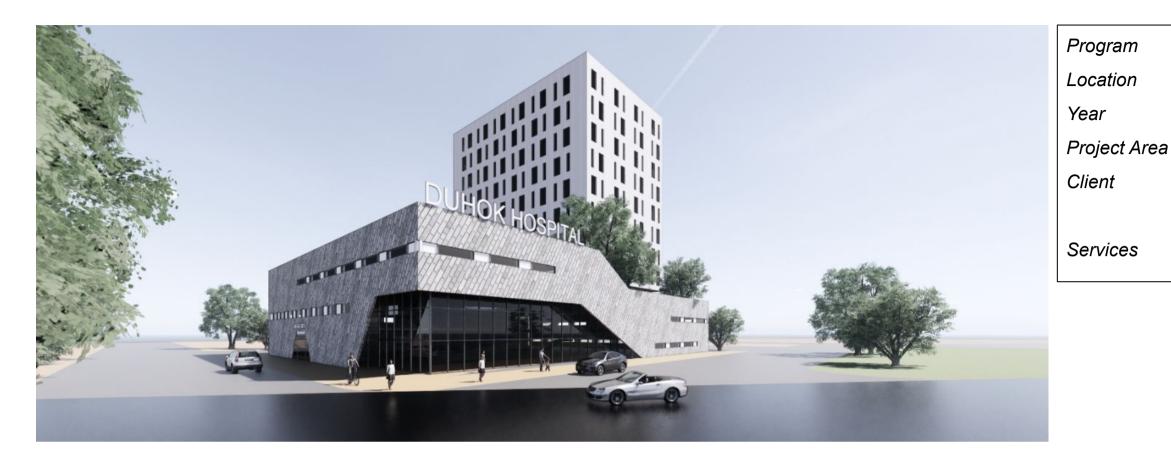

# **PRIVATE ONCOLOGY HOSPITAL**

This specialistic hospital is composed of a podium hosting the outpatient functions, distributed around a central atrium, and a solid block for inpatient rooms at the upper floors. Two basement floors host analysis laboratories, treatment and surgery rooms.