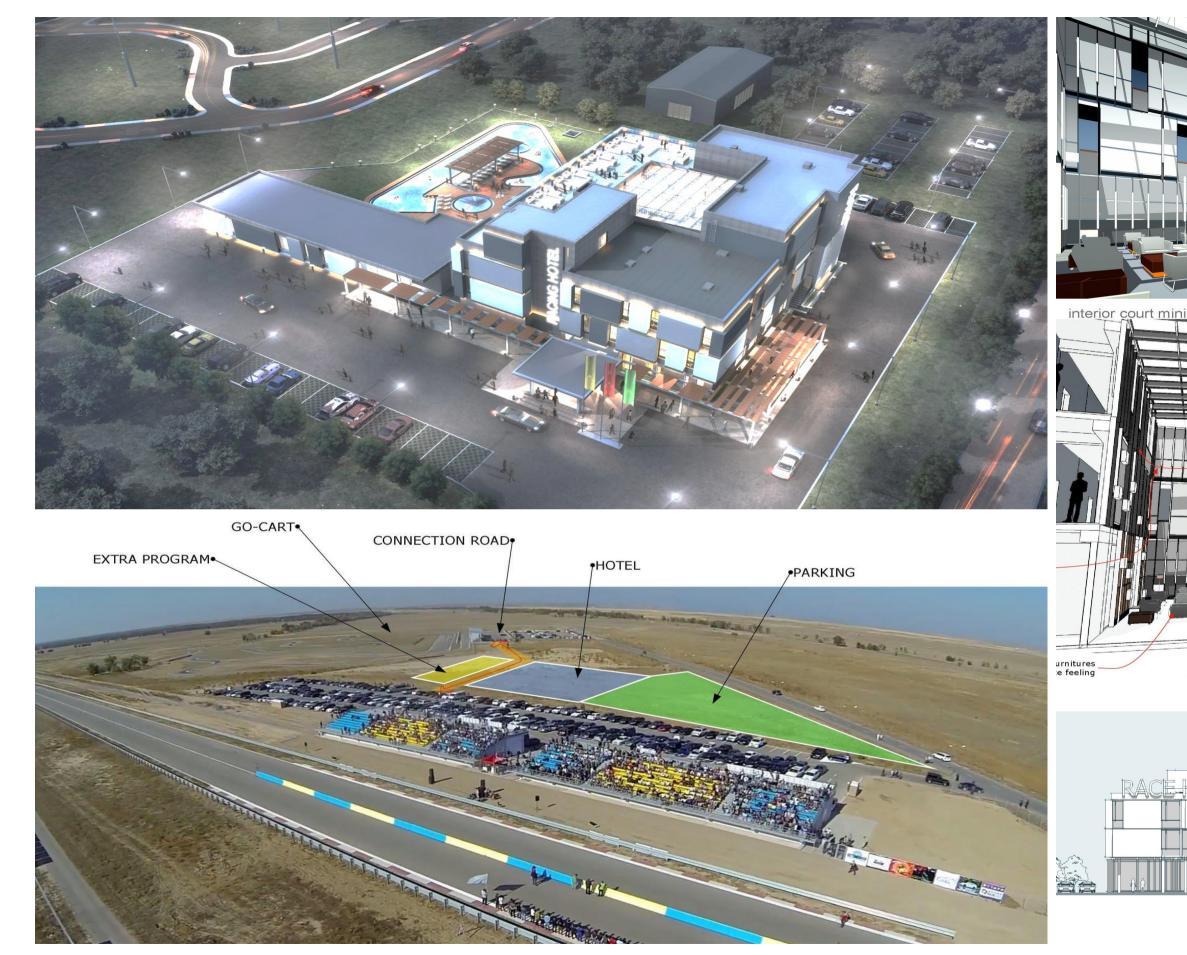

### **RACE HOTEL**

Services

Region.

Sokol STC Race Track is a large-scale project combining a complex of unique race tracks and entertainment. The commercial zone is open to all visitors of the race track. It includes hotel, food courts, portable toilets, mini golf, paintball, as well as a vehicles museum. There is a camping zone for outdoor activities in the complex. The territory of the race complex covers an area of 205 hectares and is able to comfortably accommodate about 105 thousand people. This area also includes a developed parking system with 35 thousand parking lots.

http://sokolracetrack.kz/about\_us-eng.html1

Hospitality Sokol STC Race Track, Kazakhstan 2012 - 2014 25.000 sqm Alto Partners

**Concept Design Design Approval MEPS** Coordination **Construction Documentation** 

This project is included in the Sokol STC Race Track complex located on the Almaty - Astana route in the Ile district of Almaty