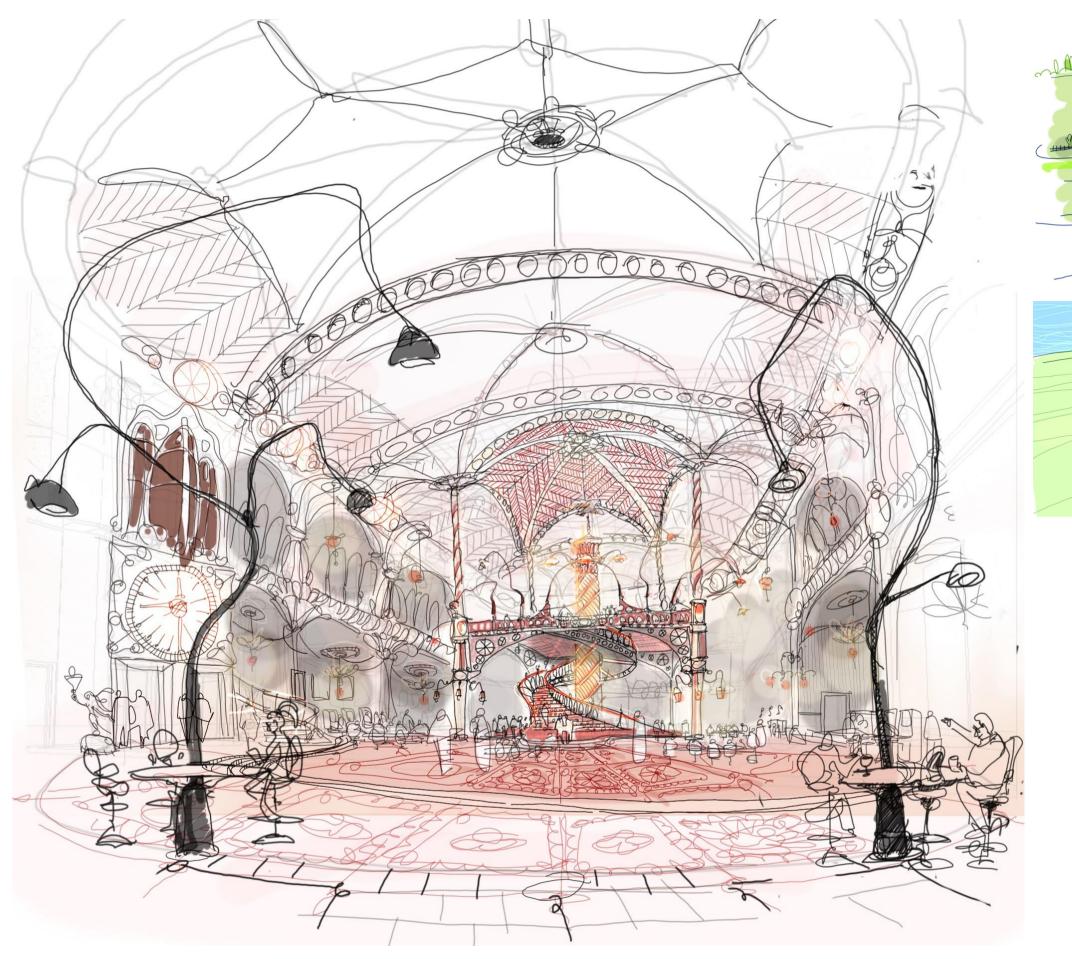

## **ÇAMLICA MOSQUE**

Program Location Year Project Area Client

Services

Located on a prominent hilltop, Çamlıca the project has a high visibility, and have a prominent effect on the overall silhouette of the city. The program was demanded from architects to follow Mimar Sinan's approach to architecture. Kr2b interpreted this comment not in a formal manner, but as being innovative in forming the spaces as Mimar Sinan is being praised and valued as on who was pushing the structural means of his time.

The geometry became the leading parameter in forming the structure, and ultimately shaping the overall program of the project, also hoping to find a relevant references to aesthetic preferences of Islamic Culture.