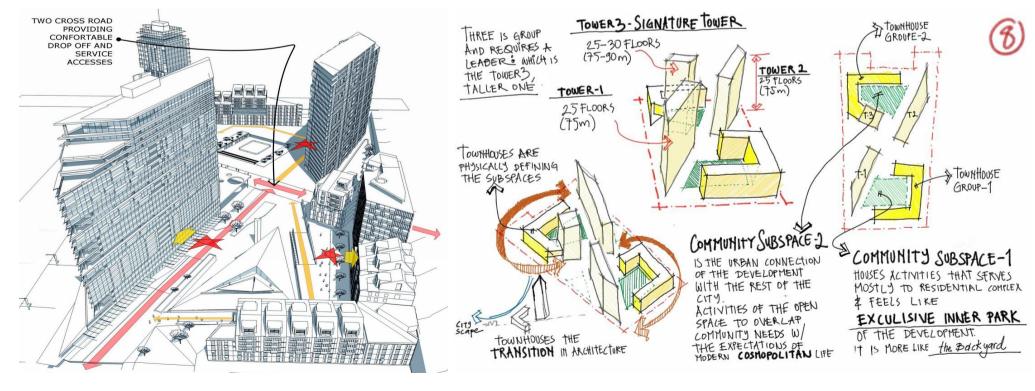

### **COEXIST TOWERS**

Mixed - Use Complex İstanbul, Turkey 2015 - 2017 180.000 sqm TAT Development

Concept Design Schematic Design

The project was prepared via invited competition. Design of three towers which would be signatures of the development in İstanbul skyline was one the demands of the project brief.

Program requirements envisioned a connection of local residential use with the rest of the city via commercial uses. A strongly defined community life on the local scale merged with the larger scale commercial use.

# **COEXIST TOWERS**