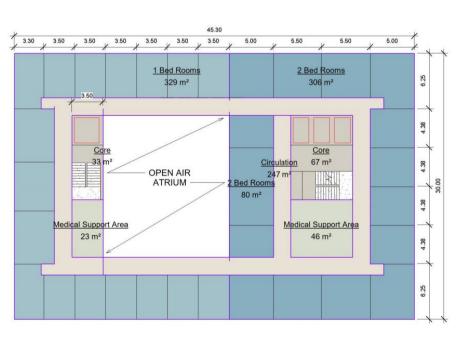

# **PRIVATE ONCOLOGY HOSPITAL**

This specialistic hospital is composed of a podium hosting the outpatient functions, distributed around a central atrium, and a solid block for inpatient rooms at the upper floors. Two basement floors host analysis laboratories, treatment and surgery rooms.

Medical Facility

Duhok, Iraq

2019

18.000 sqm

MRF Group

Concept Design