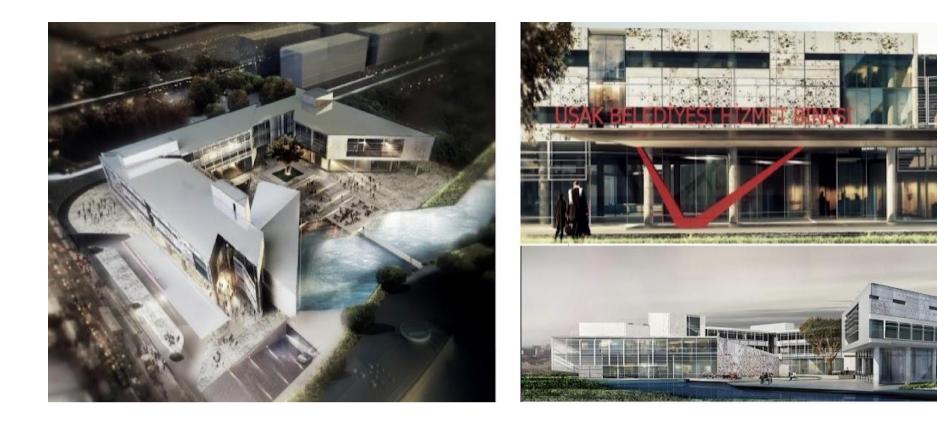

# **UŞAK TOWN HALL**

Program
Location
Year
Project Area
Client

Services

R kr2b

Public Building

Uşak, Turkey

2012

15.000 sqm

Uşak Municipality

**Design Competition** 

The project was prepared via competition organized by Uşak

Town Hall was planned as a center which would foster urban regeneration through social and cultural functions integrated into the building. The design of the building masses aim to create an inviting courtyard that could be accessed from various points and function as the city's social hub.