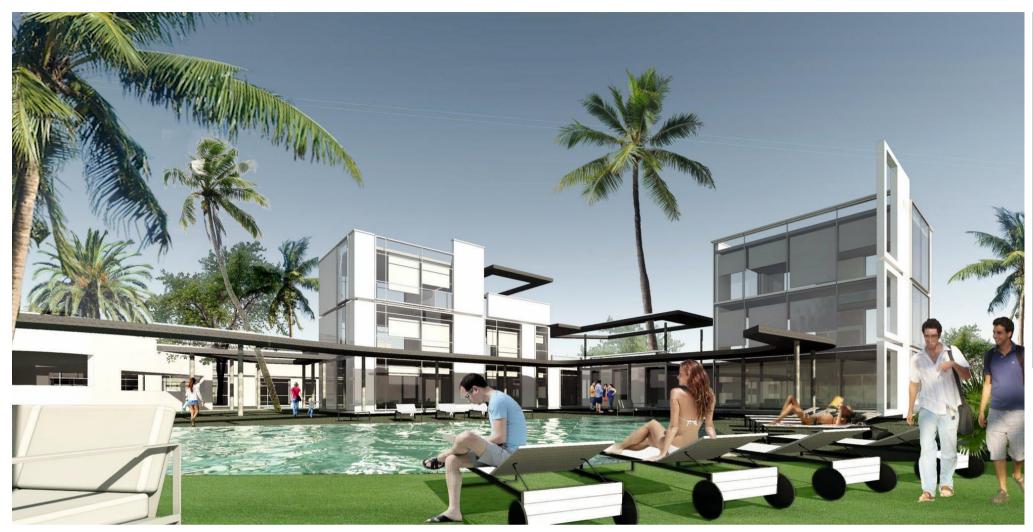

# LORDS PALACE LAGUNA BEACH

R kr2b

Hospitality Kyrenia, Girne Cyprus 2018 - 2021 138.000 sqm Aydoğan Investment

Design Coordination via BIM 360 MEPS Coordination Construction Documentation

Lords Palace Laguna Beach project is entirely developed through BIM 360 platform.

The hotel is located in cyprus by the sea. Design concept concentrated on the water integrates water into the hotel space by way of lakes, pools and a large spa. THe hotel with 500 bed capacity, also includes a casino.

# LORDS PALACE LAGUNA BEACH