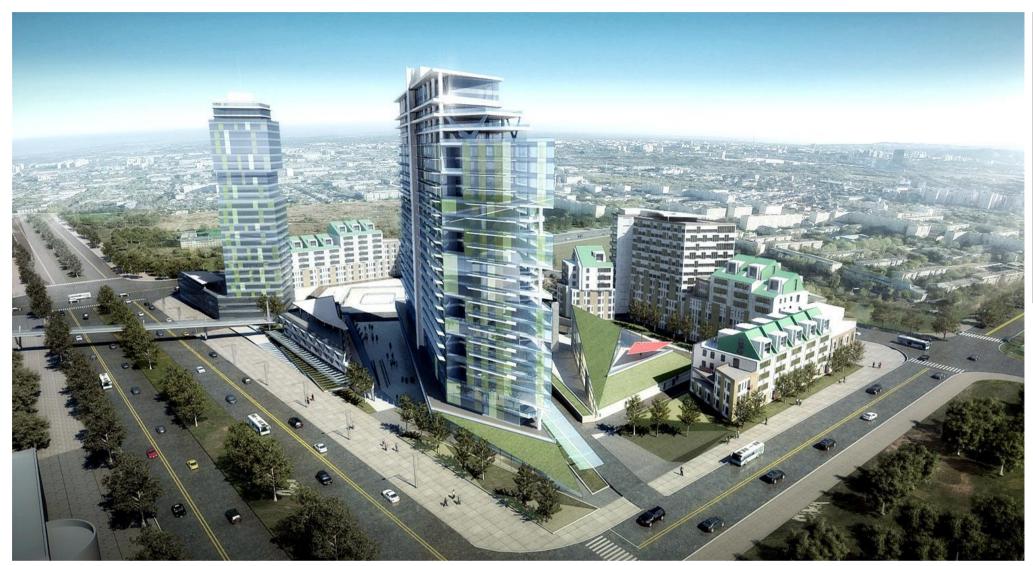

### **COEXIST TOWERS**

Mixed - Use Complex İstanbul, Turkey 2015 - 2017 180.000 sqm TAT Development

Concept Design Schematic Design

The project was prepared via invited competition. Design of three towers which would be signatures of the development in İstanbul skyline was one the demands of the project brief.

Program requirements envisioned a connection of local residential use with the rest of the city via commercial uses. A strongly defined community life on the local scale merged with the larger scale commercial use.

# **COEXIST TOWERS**