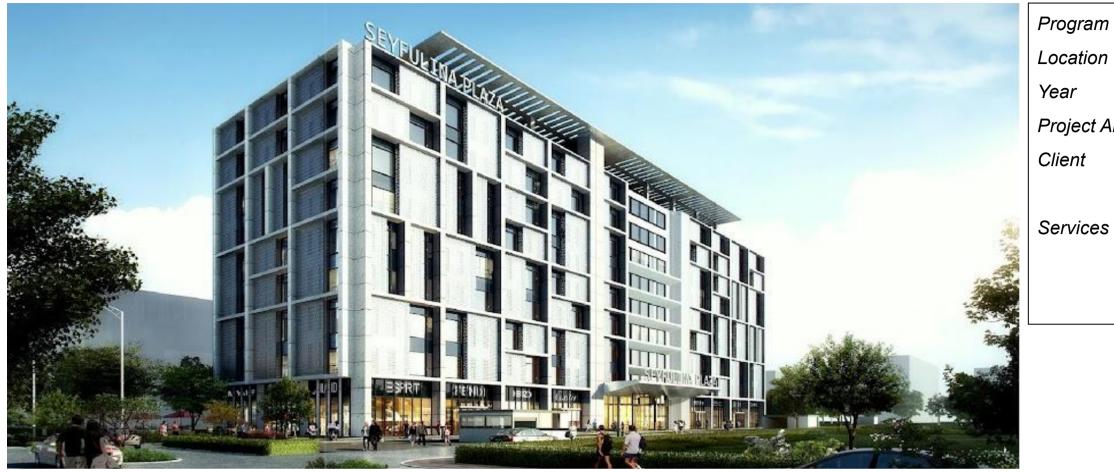

# **SEYFULINA PLAZA**

Project Area Client

Services

atmosphere.

Office Building Almaty, Kazakhstan 2013-2016 24.000 sqm Alto Partners

Concept Design **Design Approval MEPS** Coordination

Shell and Core project in central Almaty. kr2b envisioned a simple yet contemporary image for the building, but during the approval stages through the municipal authorities it was required a rework of the exterior to evoke a rather classic

# SEYFULINA PLAZA