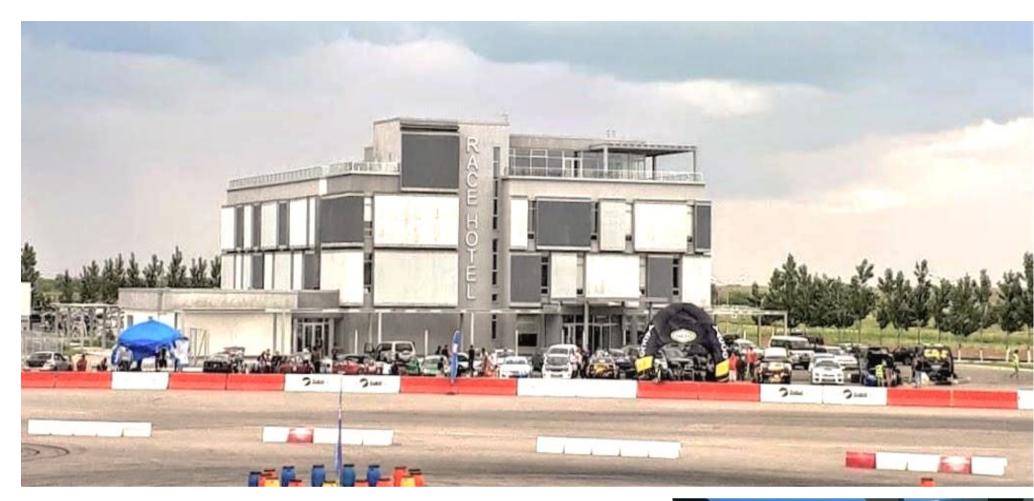

### **RACE HOTEL**

Services

Region.

Sokol STC Race Track is a large-scale project combining a complex of unique race tracks and entertainment. The commercial zone is open to all visitors of the race track. It includes hotel, food courts, portable toilets, mini golf, paintball, as well as a vehicles museum. There is a camping zone for outdoor activities in the complex. The territory of the race complex covers an area of 205 hectares and is able to comfortably accommodate about 105 thousand people. This area also includes a developed parking system with 35 thousand parking lots.

http://sokolracetrack.kz/about\_us-eng.html1

Hospitality Sokol STC Race Track, Kazakhstan 2012 - 2014 25.000 sqm Alto Partners

**Concept Design Design Approval MEPS** Coordination **Construction Documentation** 

This project is included in the Sokol STC Race Track complex located on the Almaty - Astana route in the Ile district of Almaty