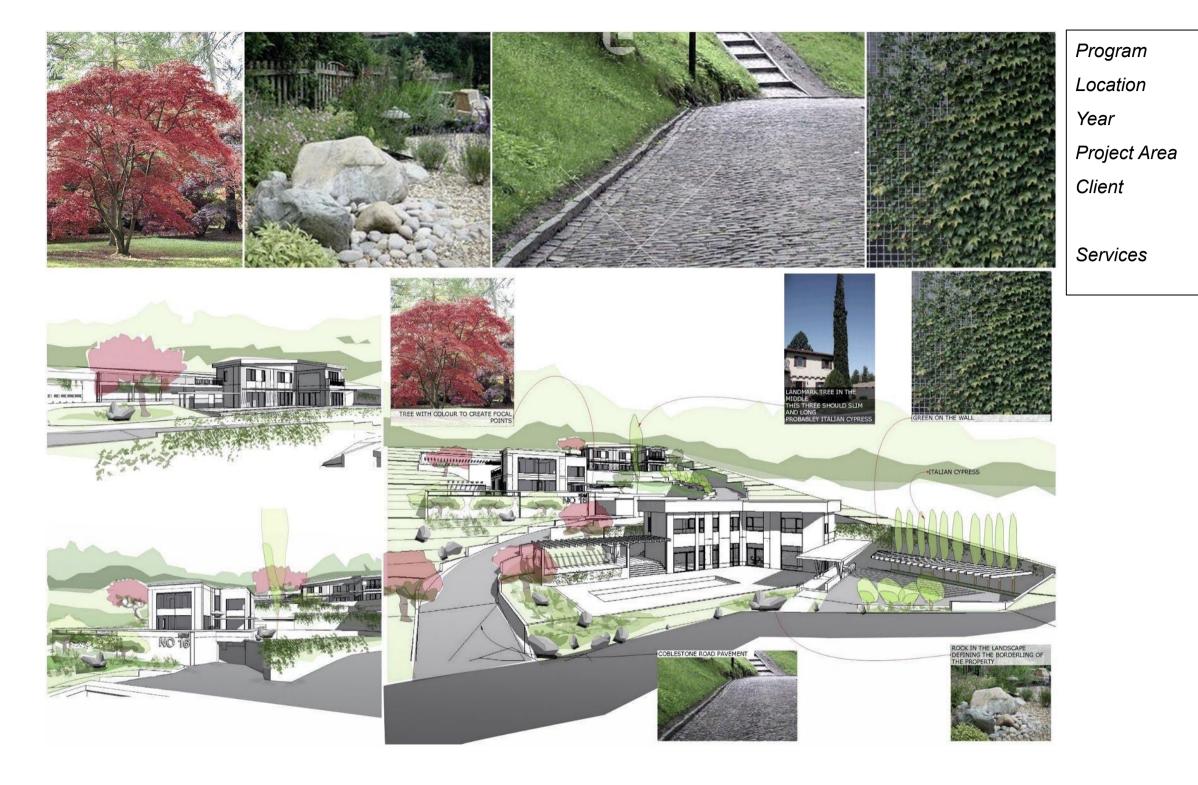

# DURUSU KURT VILLAS LANDSCAPE

Landscape

Durusu, İstanbul, Turkey

2012

6.800 sqm

Ahmet Kurt

Landscape Design