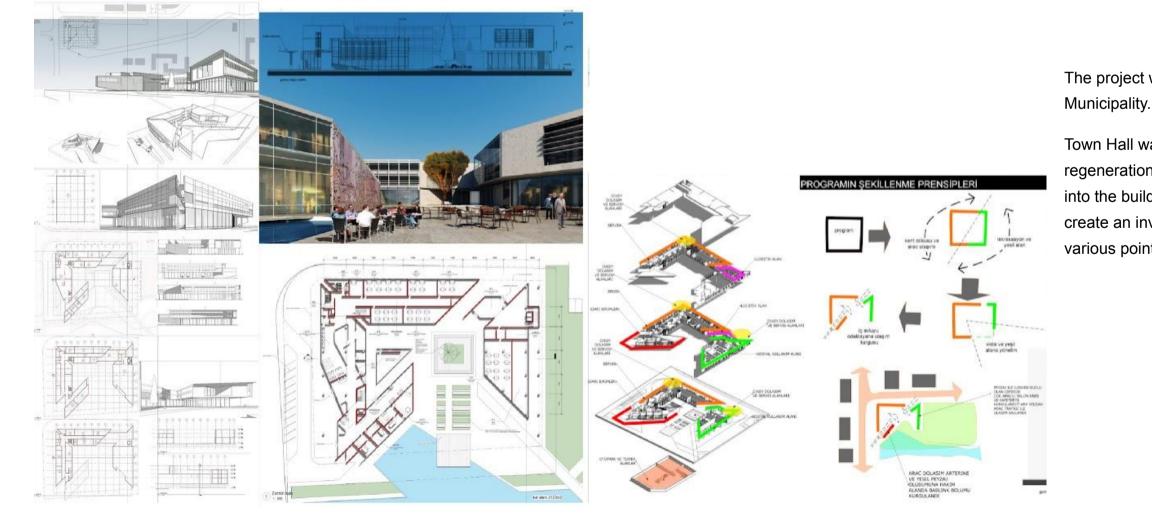

# **UŞAK TOWN HALL**

Program
Location
Year
Project Area
Client

Services

R kr2b

Public Building

Uşak, Turkey

2012

15.000 sqm

Uşak Municipality

**Design Competition** 

The project was prepared via competition organized by Uşak

Town Hall was planned as a center which would foster urban regeneration through social and cultural functions integrated into the building. The design of the building masses aim to create an inviting courtyard that could be accessed from various points and function as the city's social hub.