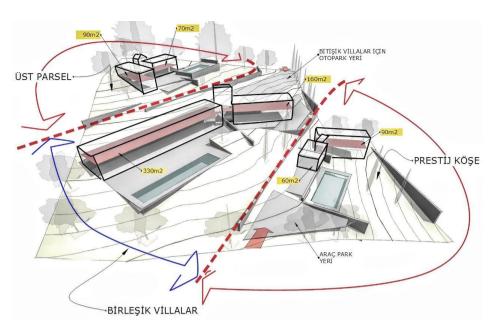

# **BODRUM HOUSING**

GENEL PERSPEKTIF

CEPHE

•GÖLGE KANOPİ

TOPLAM INSAAT ALANININ EMSAL KARSILIGI INSAAT ALANINA ORAN 177 / 80 (%220) TOPLAM TERAS ALANININ EMSAL KARSILIGI INSAAT ALANINA ORANI 29 / 80 ( % 36 ) TOPLAM SATILABILIR ALANIN EMSAL KARSILIGI INSAAT ALANINA ORANI 216 / 80 ( % 260 )