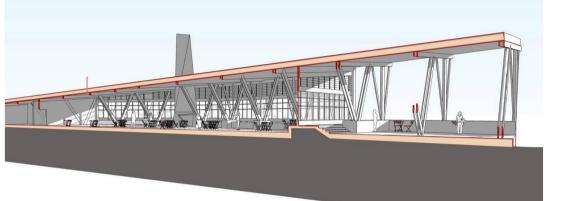

# **KMO ANA KONTROL MERKEZİ**

Program Location Year Project Area

Services

 $\diamond$   $\diamond$ PERCELAPCE ACRORACIAN NEETLIPE MANY?  $\bigcirc$ Ð 10000  $\diamond$  $\diamond$   $\Rightarrow$ 

This building, located by the third Bosphorus bridge in the north of Istanbul in proximity of the Black Sea coast, will be the headquarter and control center of the new North Marmara Motorway.

kr2b architecture has been entrusted with the design of the building since the concept phase and has concluded the coordination and construction documentation phases. The construction is ongoing.

The building functions are laid out around a courtyard to create an outdoor space repaired from the strong winds typical to the site. The site has been manipulated to allow for natural lighting and ventilation to the spaces located at the basement level.

The project has been completely documented and coordinated among all disciplines through BIM.

Office Building Garipçe, İstanbul, Turkey 2020 4.000 sqm Kuzey Marmara Otoyolu

**Concept Design Design Development MEPS** Coordination **Construction Documentation** 