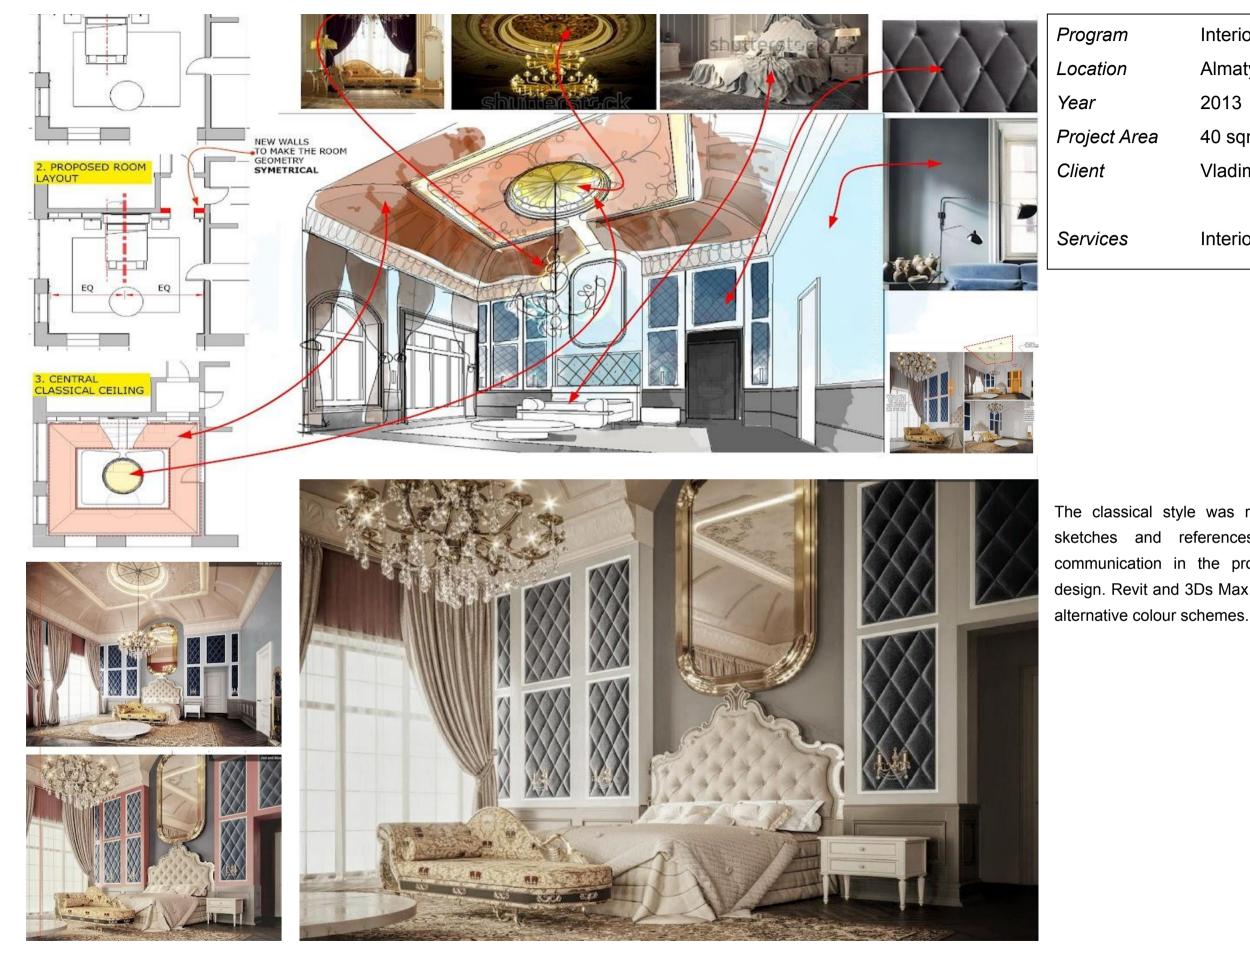

# **PRIVATE BEDROOM**

Interior Design Almaty, Kazakhstan 2013 40 sqm

Vladimir Sdelskovsky

Interior Concept Design

The classical style was requested by the client. Freehand sketches and references photos are utilized for fast communication in the process of establishing the desired design. Revit and 3Ds Max were to create realistic images with alternative colour schemes.