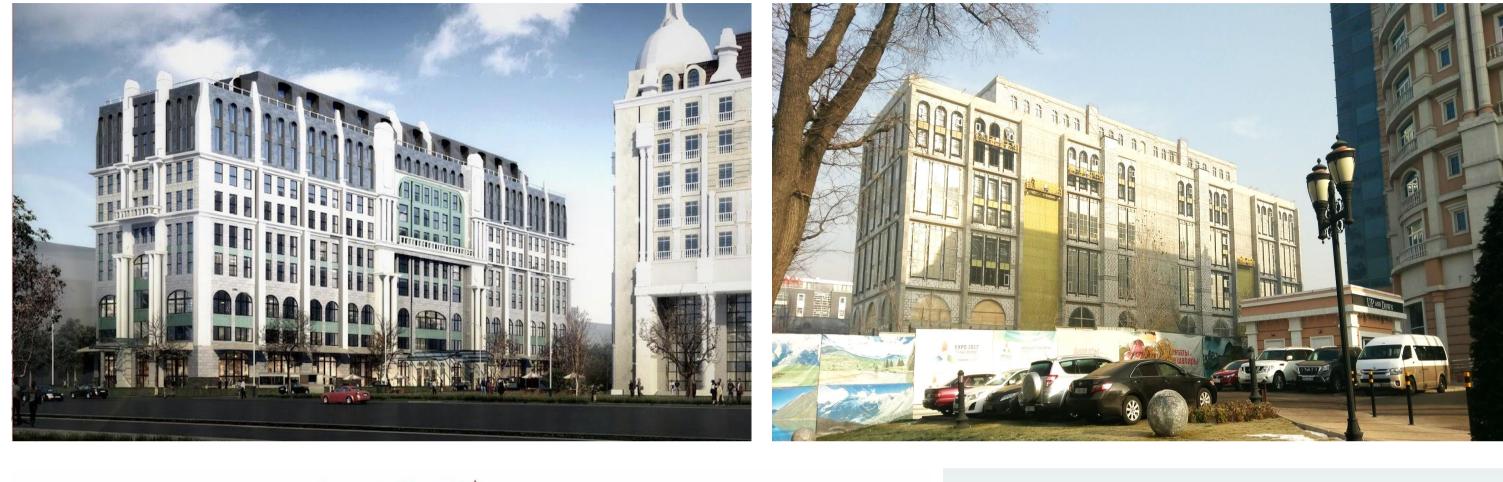

# **KMO ANA KONTROL MERKEZİ**

Program Location Year Project Area

Services

 $\diamond$   $\diamond$ PERCELAPCE ACRORACIAN NEETLIPE MANY?  $\bigcirc$ Ð 10000  $\diamond$  $\diamond$   $\Rightarrow$ 

This building, located by the third Bosphorus bridge in the north of Istanbul in proximity of the Black Sea coast, will be the headquarter and control center of the new North Marmara Motorway.

kr2b architecture has been entrusted with the design of the building since the concept phase and has concluded the coordination and construction documentation phases. The construction is ongoing.

The building functions are laid out around a courtyard to create an outdoor space repaired from the strong winds typical to the site. The site has been manipulated to allow for natural lighting and ventilation to the spaces located at the basement level.

The project has been completely documented and coordinated among all disciplines through BIM.

Office Building Garipçe, İstanbul, Turkey 2020 4.000 sqm Kuzey Marmara Otoyolu

**Concept Design Design Development MEPS** Coordination **Construction Documentation** 