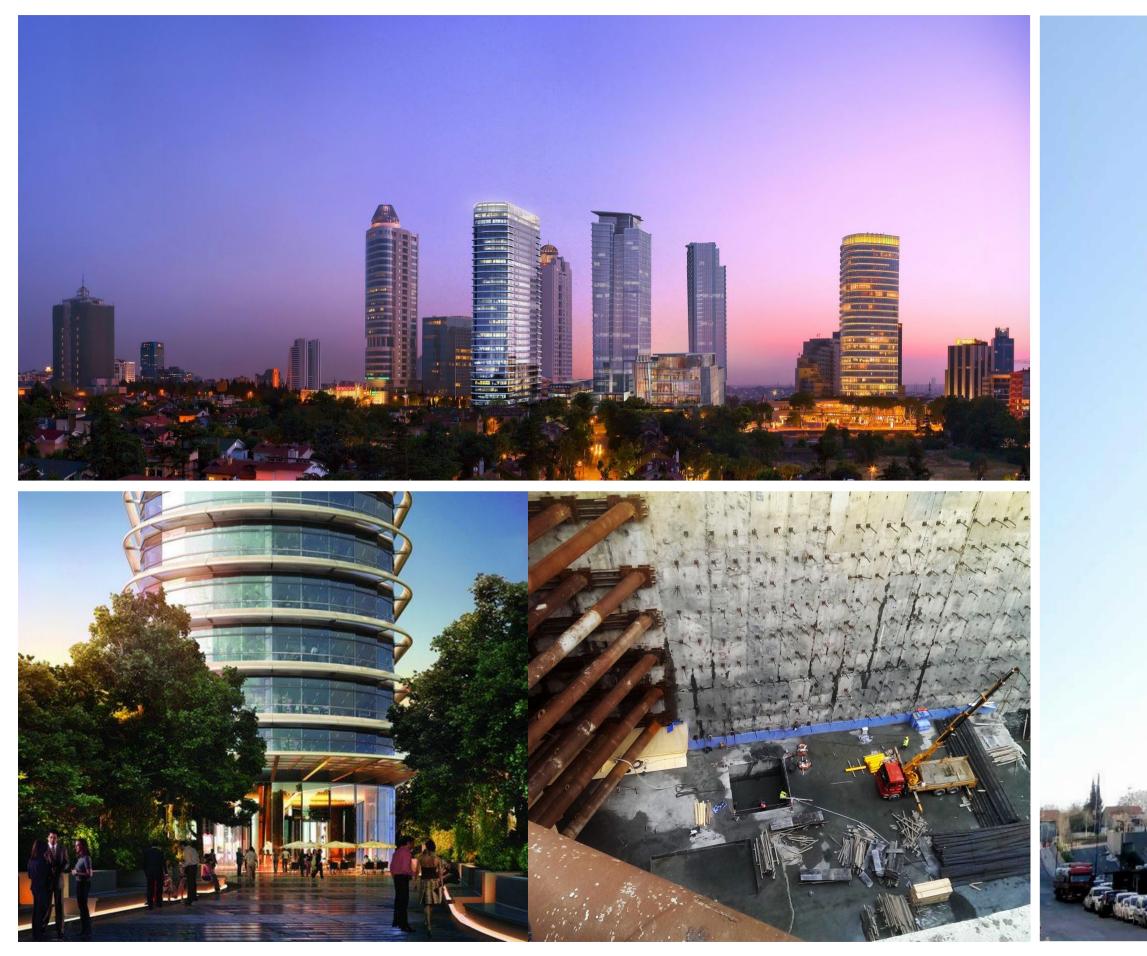

# FERKO SIGNATURE

R krz

Office Building Şişli, İstanbul, Turkey 2008 - 2014 60.000 sqm Ferko İnşaat

Design Approval MEPS Coordination Facade Coordination Construction Documentation

The project has a history of Foster and Partners İstanbul office, who defined the general mass layout decisions, principle layouts of mechanical areas, principle decisions of pedestrian and vehicle approaches, and facade cladding.

Design input of kr2b architecture mainly determined the floor layout of the tower, core configuration, ground-level layout planning, and reconfiguration of the facade as per changes are done on plan layouts.

Ferko Signature Office Building is located on the business spine of İstanbul. The 30 story building is located on Büyükdere Street, a main traffic artery along which prominent commercial high rise buildings of Istanbul are gathered .

Ferko Signature is the first big scale project of kr2b where BIM was used effectively. The building is modeled at LOD 300.