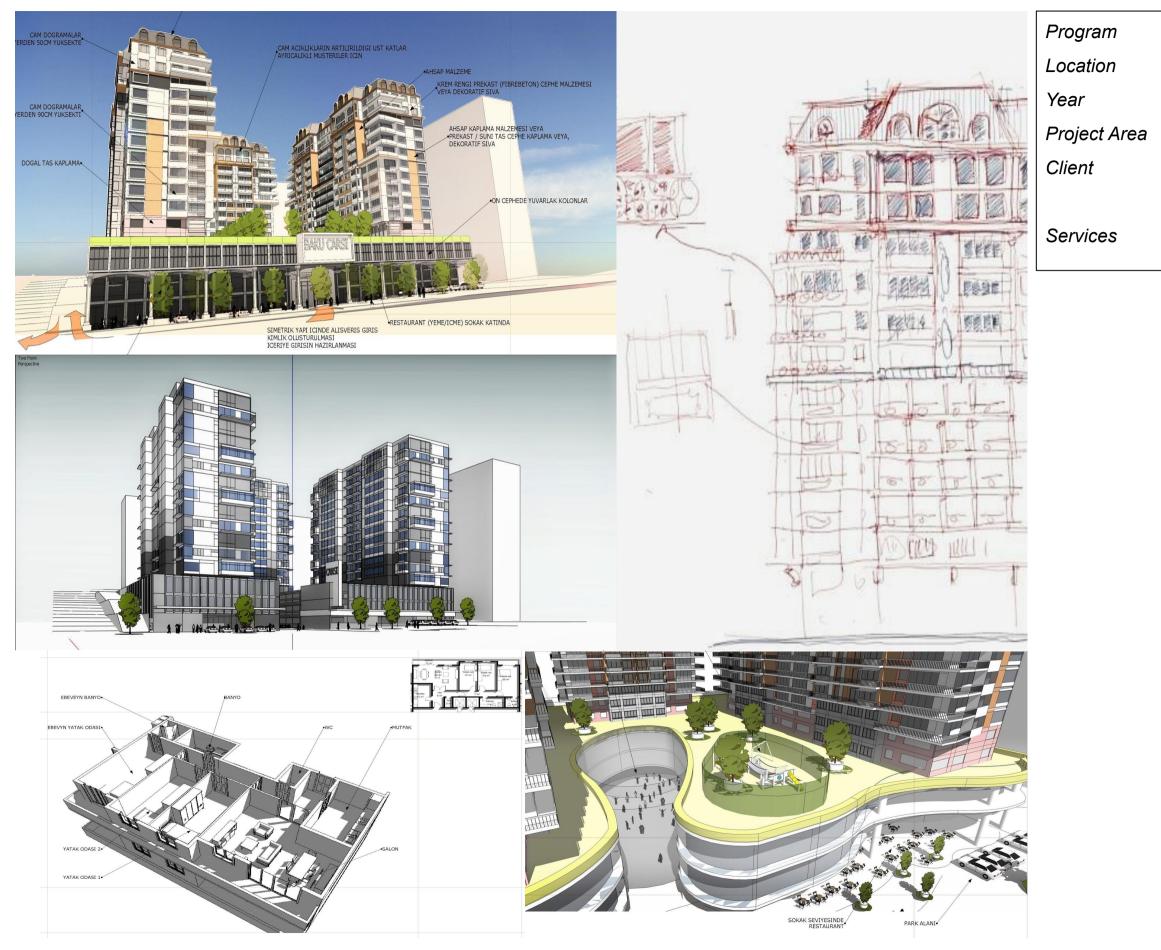

# **KMO ANA KONTROL MERKEZİ**

Program Location Year Project Area

Services

 $\diamond$   $\diamond$ PERCELAPCE ACRORACIAN NEETLIPE MANY?  $\bigcirc$ Ð 10000  $\diamond$  $\diamond$   $\Rightarrow$ 

This building, located by the third Bosphorus bridge in the north of Istanbul in proximity of the Black Sea coast, will be the headquarter and control center of the new North Marmara Motorway.

kr2b architecture has been entrusted with the design of the building since the concept phase and has concluded the coordination and construction documentation phases. The construction is ongoing.

The building functions are laid out around a courtyard to create an outdoor space repaired from the strong winds typical to the site. The site has been manipulated to allow for natural lighting and ventilation to the spaces located at the basement level.

The project has been completely documented and coordinated among all disciplines through BIM.

Office Building Garipçe, İstanbul, Turkey 2020 4.000 sqm Kuzey Marmara Otoyolu

**Concept Design Design Development MEPS** Coordination **Construction Documentation** 