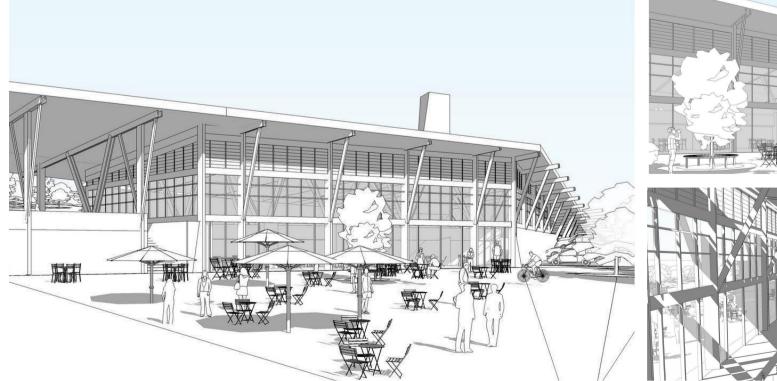

# **KMO ANA KONTROL MERKEZİ**

Program Location Year Project Area

Services

 $\diamond$   $\diamond$ PERCELAPCE ACRORACIAN NEETLIPE MANY?  $\bigcirc$ Ð 10000  $\diamond$  $\diamond$   $\Rightarrow$ 

This building, located by the third Bosphorus bridge in the north of Istanbul in proximity of the Black Sea coast, will be the headquarter and control center of the new North Marmara Motorway.

kr2b architecture has been entrusted with the design of the building since the concept phase and has concluded the coordination and construction documentation phases. The construction is ongoing.

The building functions are laid out around a courtyard to create an outdoor space repaired from the strong winds typical to the site. The site has been manipulated to allow for natural lighting and ventilation to the spaces located at the basement level.

The project has been completely documented and coordinated among all disciplines through BIM.

Office Building Garipçe, İstanbul, Turkey 2020 4.000 sqm Kuzey Marmara Otoyolu

**Concept Design Design Development MEPS** Coordination **Construction Documentation** 