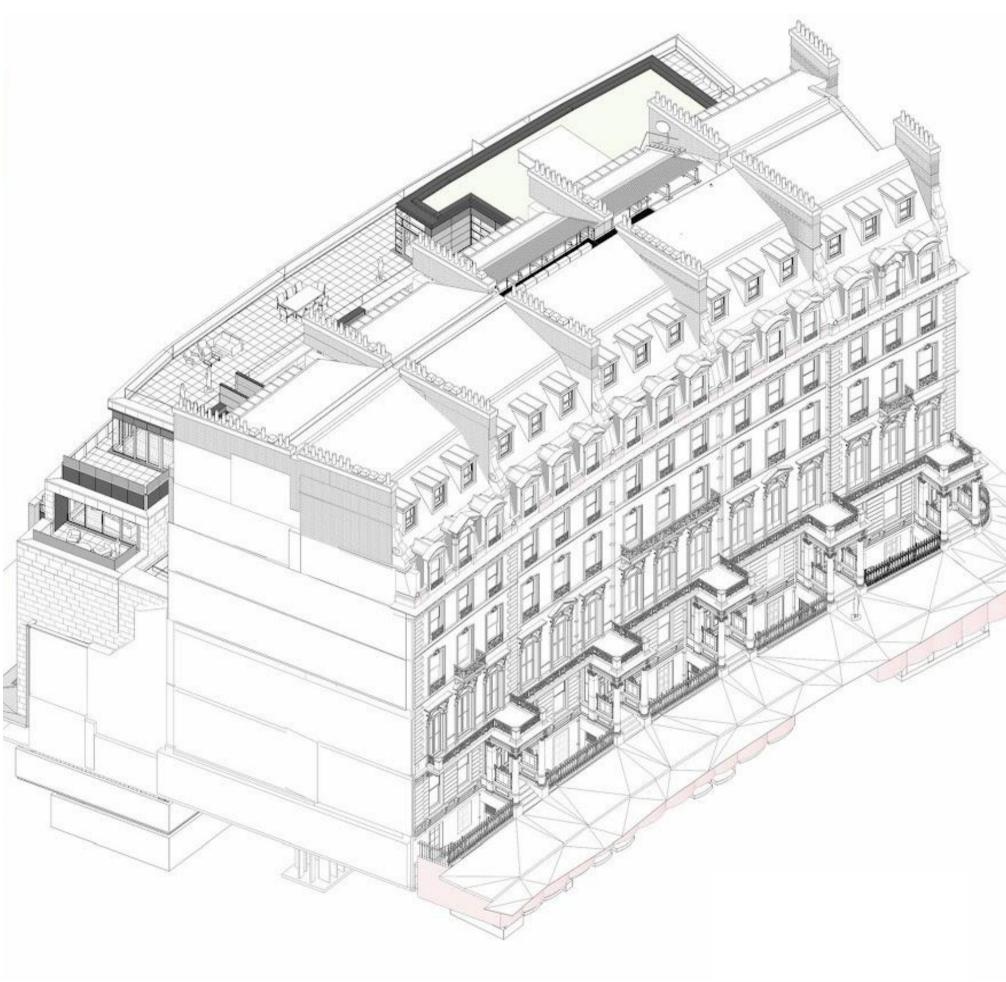

# **GROSVENOR CRESCENT**

Location Year Project Area Client

Program

Services

For this renovation project located in central London, kr2b has been involved in the production of BIM documentation to be submitted for approval to the municipal authorities.

Residential

London, UK

2015 - 2016

5.000 sqm

Ant Yapı

**BIM Consultancy** 