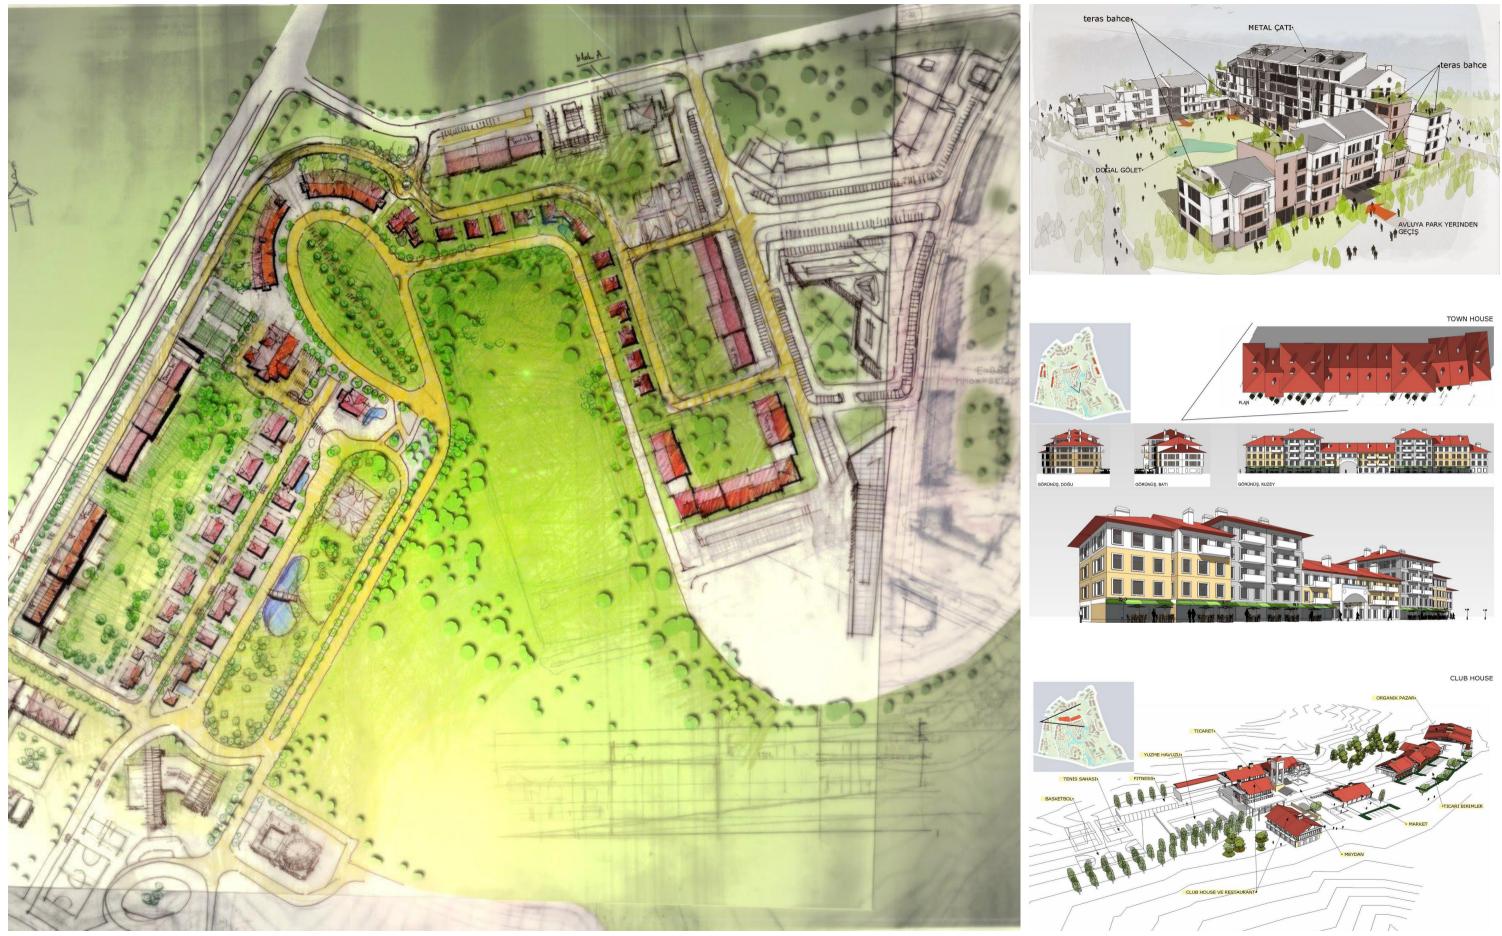

### **GOLF KENT**

Residential, Landscape Ankara, Turkey 2009 - 2012 1.200.000 sqm Turyap and Ankara Municipality

Master Concept Design Master Planning Architectural Concept Design **Design Coordination** 

This project is located on Eskişehir interstate road, at the periphery of Ankara on one of the development axis of the city.

The development includes the first golf course that would have been built in Ankara. The program merged the golf course with the neighbourhood that was designed to accommodate residential, educational, health and commercial functions.

Planning of the development was realized in cooperation with

## **GOLF KENT**