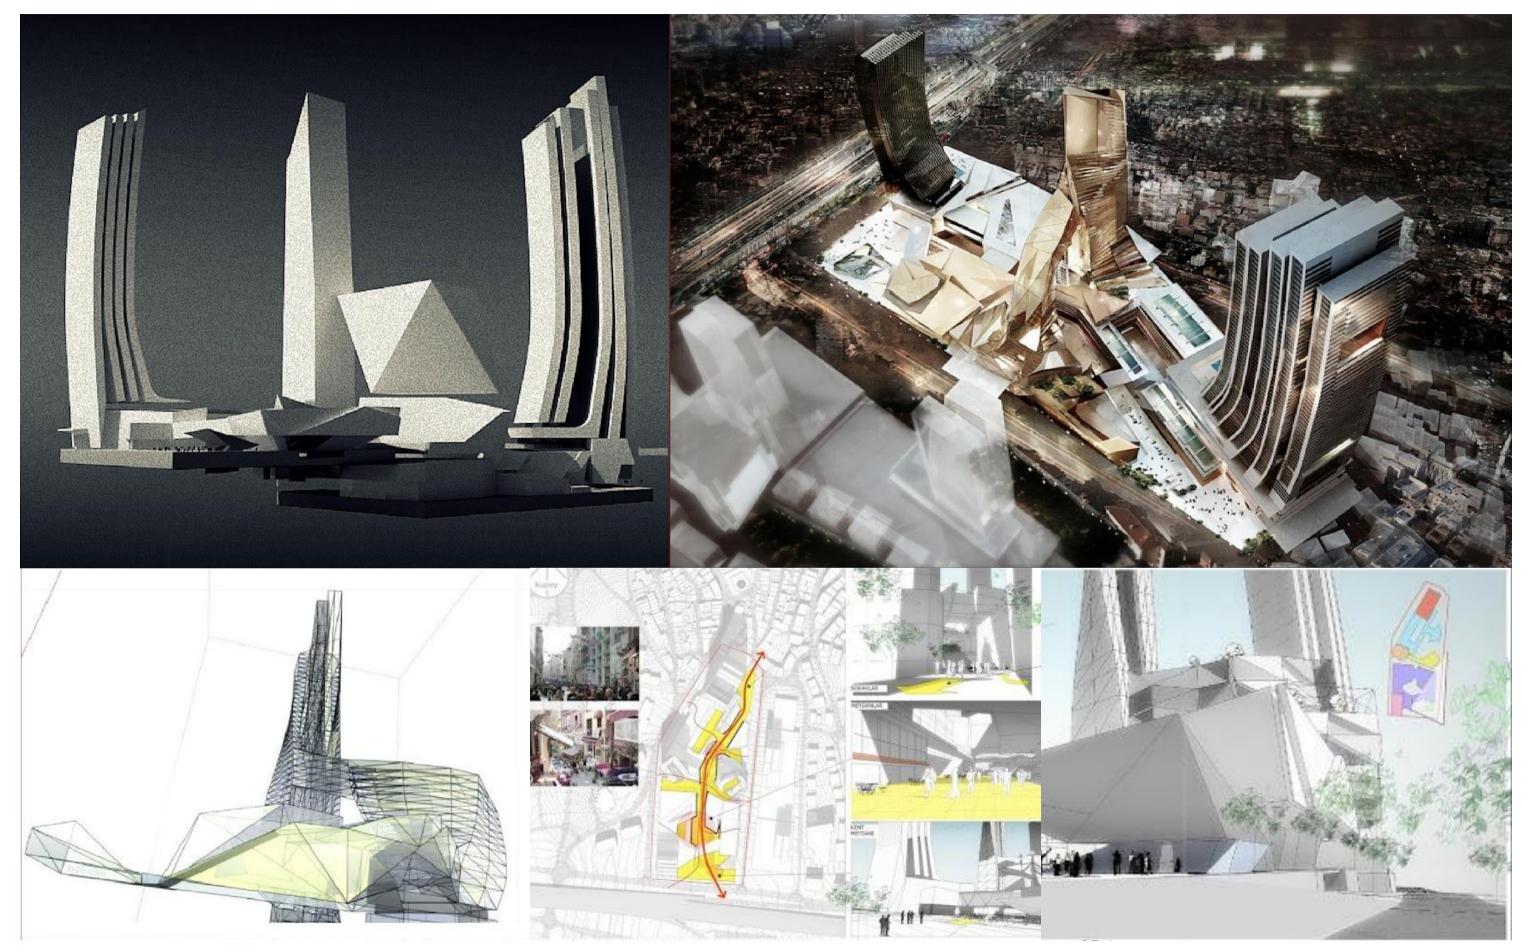

### **COEXIST TOWERS**

Mixed - Use Complex İstanbul, Turkey 2015 - 2017 180.000 sqm TAT Development

Concept Design Schematic Design

The project was prepared via invited competition. Design of three towers which would be signatures of the development in İstanbul skyline was one the demands of the project brief.

Program requirements envisioned a connection of local residential use with the rest of the city via commercial uses. A strongly defined community life on the local scale merged with the larger scale commercial use.