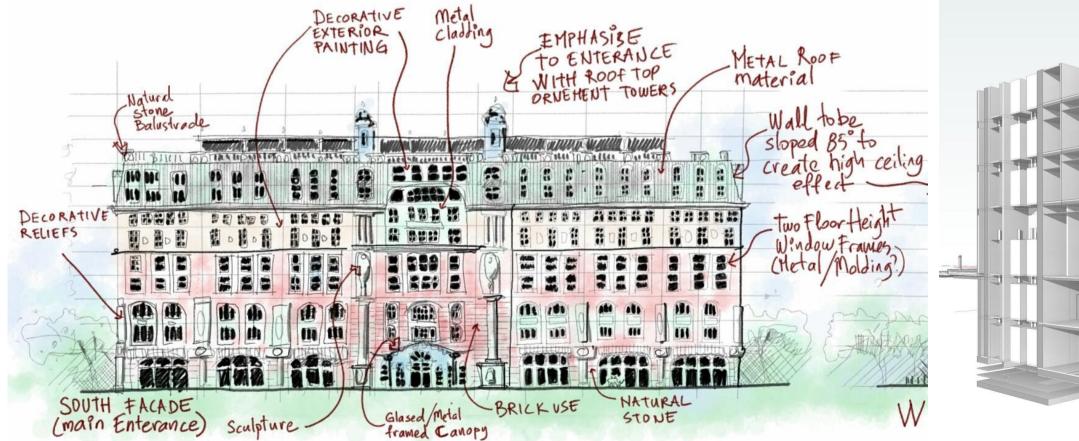

# FERKO SIGNATURE

R krz

Office Building Şişli, İstanbul, Turkey 2008 - 2014 60.000 sqm Ferko İnşaat

Design Approval MEPS Coordination Facade Coordination Construction Documentation

The project has a history of Foster and Partners İstanbul office, who defined the general mass layout decisions, principle layouts of mechanical areas, principle decisions of pedestrian and vehicle approaches, and facade cladding.

Design input of kr2b architecture mainly determined the floor layout of the tower, core configuration, ground-level layout planning, and reconfiguration of the facade as per changes are done on plan layouts.

Ferko Signature Office Building is located on the business spine of İstanbul. The 30 story building is located on Büyükdere Street, a main traffic artery along which prominent commercial high rise buildings of Istanbul are gathered .

Ferko Signature is the first big scale project of kr2b where BIM was used effectively. The building is modeled at LOD 300.