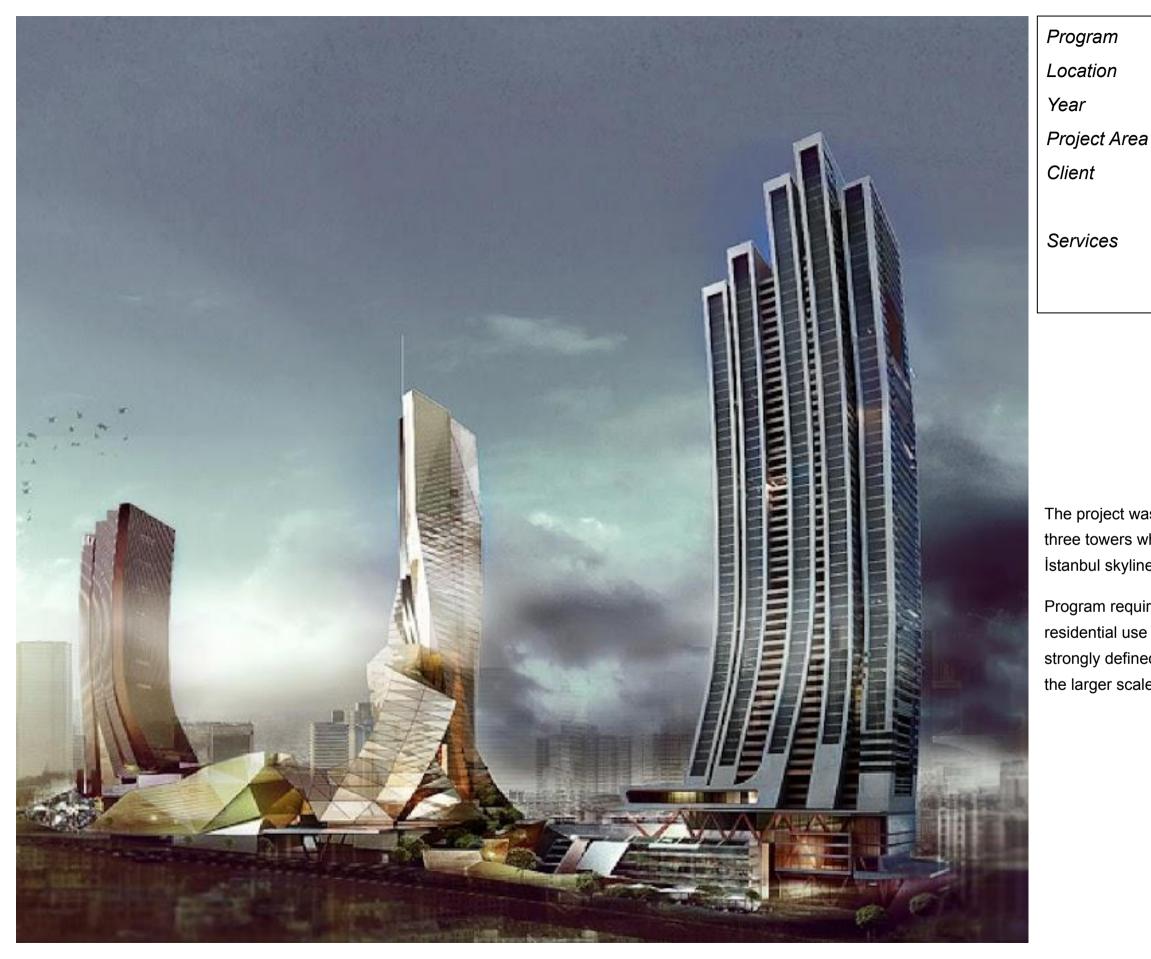

### **COEXIST TOWERS**

Mixed - Use Complex İstanbul, Turkey 2015 - 2017 180.000 sqm TAT Development

Concept Design Schematic Design

The project was prepared via invited competition. Design of three towers which would be signatures of the development in İstanbul skyline was one the demands of the project brief.

Program requirements envisioned a connection of local residential use with the rest of the city via commercial uses. A strongly defined community life on the local scale merged with the larger scale commercial use.