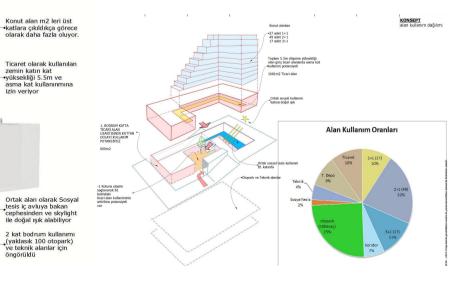

# **GİZLİ BAHÇE DEVELOPMENT**

Location Year Project Area

Services

Conversion of the car parking into commercial and office use. The project required to sync of number of land owners and municipality involvement. Possibity of Modern use with references to Turkish architecture was in question regarding architecture of the study.

AKARETLER 3605m2 2-3 EMSAL FULANING

Mixed-Use Complex Beşiktaş, İstanbul, Turkey 2015 410.000 sqm Şeker Ailesi

**Concept Design** Schematic Design